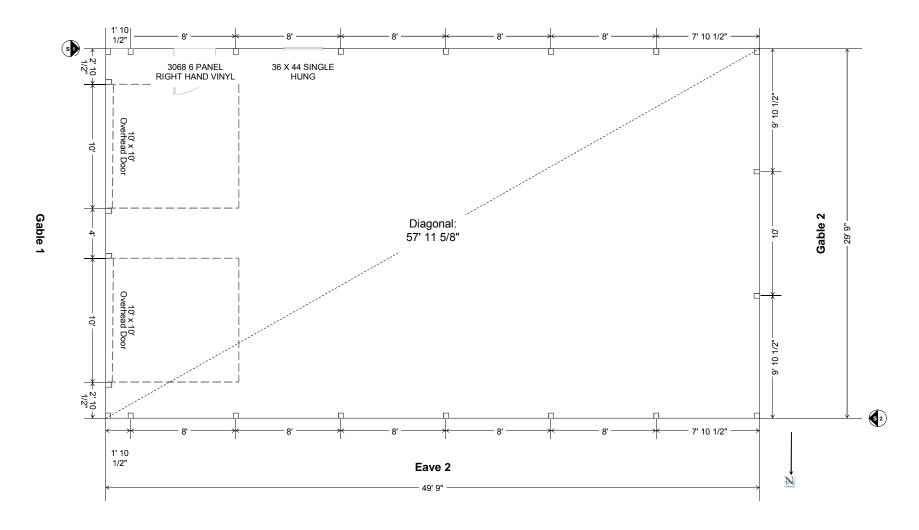

Girts (24" O/C) and Roof Purlins (24" O/C)
- 2 x 10 Double Top Girt Truss Carrier
- 7/8" Yellow Pine RBB Plywood Siding
- Forest Green Tuff Rib 3 Panel Steel Roof
- No Concrete Provided

#### • DOORS & WINDOWS

- Two 10 X 10 Clopay T52S Ins. Std. Trk. w/o Openers
- One 3' 6 Panel Entry Door
- One Stock Windows 3' x 3' 8" Single Hung Window

# • 12" EAVE OVRHG., 0" GABLE OVRHG. W/ VENTED STEEL SOFFIT

#### • FASTENERS

- 8D Galv. Nails for Plywood Siding
- 1 In.Metal to Wood Screws for Steel Roof Panel
- 4.5 Headlok Screws for Truss Carrier
- 16D Galv. Nails for Skirt Board
- Galvanized Steel Framing Nails

## • DETAILED BUILDING PLANS



 Subtotal
 \$13,151.17

 Discount
 (\$657.00)

 Total
 \$12,494.17

**ESTIMATE NUMBER: 19871** 



# POLE LAYOUT



Personal Use, 1500 sq. ft.

# Eave 1