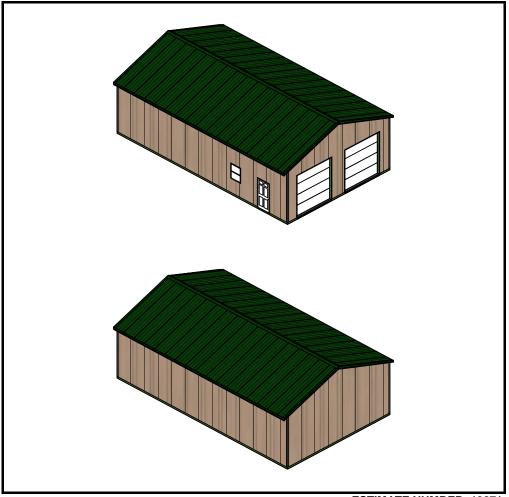

# **APM Buildings Quotation Package**

 QUOTATION FOR:
 CONTACT:

 Wood Wood305012
 1-888-261-2488

CONSTRUCTION: DIMENSIONS:

Post Frame 30' X 50' X 12'

#### SPECIFICATIONS FOR 30' X 50' X 12' POST FRAME PACKAGE:

#### • DOORS & WINDOWS

- Two 10 X 10 Clopay T52S Ins. Std. Trk. w/o Openers
- One 3' 6 Panel Entry Door
- One Stock Windows 3' x 3' 8" Single Hung Window

# • 12" EAVE OVRHG., 0" GABLE OVRHG. W/ VENTED STEEL SOFFIT