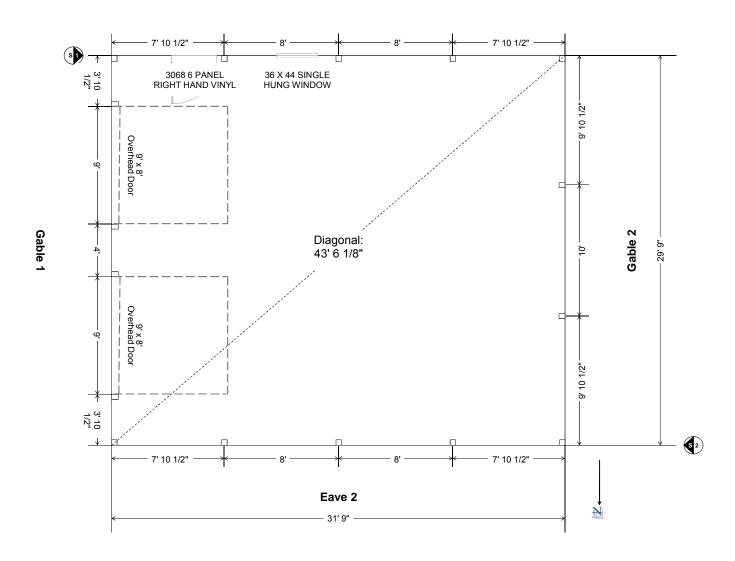

## **POLE LAYOUT**

Personal Use, 960 sq. ft.

## Eave 1

### • MATERIAL PACKAGE

- Pre-Engineered Wood Trusses (4/12 Pitch, 4' O/C)
- 4.5 x 5.25 APM Stock Columns 3 Ply Eave Posts (8' O/C)
- 4.5 x 5.25 APM Stock Columns 3 Ply Gable Posts (10' O/C)
- 2 x 8 Treated Skirt Boards (1 Row)
- 2 x 4 Wall Girts (24" O/C) and Roof Purlins (24" O/C)
- 2 x 10 Double Top Girt Truss Carrier
- 7/8" Rough 1 side Pine Boards
- Forest Green Tuff Rib 3 Panel Steel Roof
- No Concrete Provided

#### • DOORS & WINDOWS

- Two 9 X 8 Clopay T52S Ins. Std. Trk. w/o Openers
- One 3' 6 Panel Entry Door
- One Stock Windows 3' x 3' 8" Single Hung Window