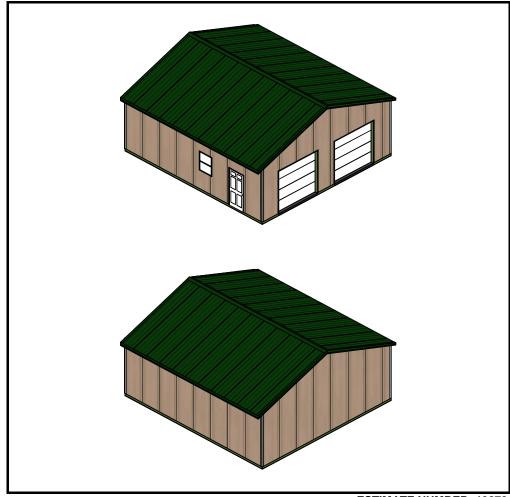

# **APM Buildings Quotation Package**

 QUOTATION FOR:
 CONTACT:

 Wood Wood303210
 1-888-26

<u>DNTACT:</u> CONSTRUCTION: 1-888-261-2488 DIMENSIONS:

Post Frame 30' X 32' X 10'

#### SPECIFICATIONS FOR 30' X 32' X 10' POST FRAME PACKAGE:

### • MATERIAL PACKAGE

- Pre-Engineered Wood Trusses (4/12 Pitch, 4' O/C)
- 4.5 x 5.25 APM Stock Columns 3 Ply Eave Posts (8' O/C)
- 4.5 x 5.25 APM Stock Columns 3 Ply Gable Posts (10' O/C)
- 2 x 8 Treated Skirt Boards (1 Row)
- 2 x 4 Wall Girts (24" O/C) and Roof Purlins (24" O/C)
- 2 x 10 Double Top Girt Truss Carrier
- 7/8" Rough 1 side Pine Boards
- Forest Green Tuff Rib 3 Panel Steel Roof
- No Concrete Provided

#### • DOORS & WINDOWS

- Two 9 X 8 Clopay T52S Ins. Std. Trk. w/o Openers
- One 3' 6 Panel Entry Door
- One Stock Windows 3' x 3' 8" Single Hung Window

## • 12" EAVE OVRHG., 0" GABLE OVRHG. W/ VENTED STEEL SOFFIT