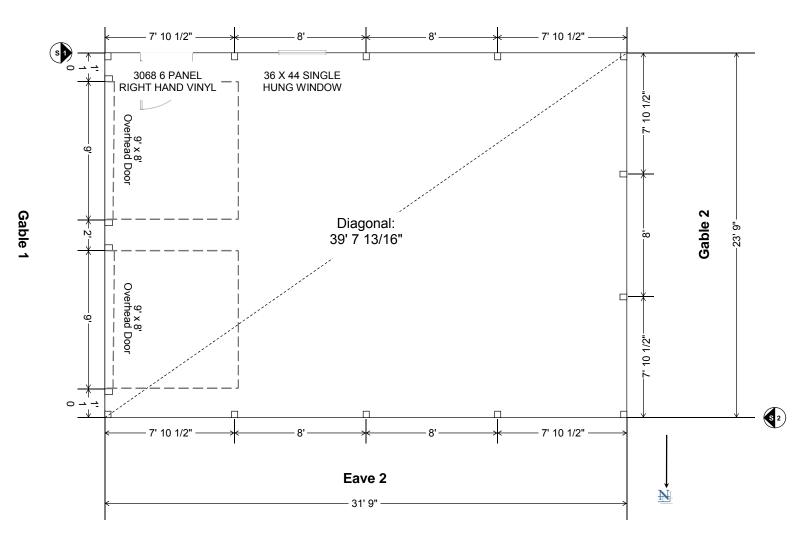

- 2 x 4 Wall Girts (24" O/C) and Roof Purlins (24" O/C)
- 2 x 10 Double Top Girt Truss Carrier
- 7/8" Rough 1 side Pine Boards
- Forest Green Tuff Rib 3 Panel Steel Roof
- No Concrete Provided

#### • DOORS & WINDOWS

- Two 9 X 8 Clopay T52S Ins. Std. Trk. w/o Openers
- One 3' 6 Panel Entry Door
- One Stock Windows 3' x 3' 8" Single Hung Window

## • 12" EAVE OVRHG., 0" GABLE OVRHG. W/ VENTED STEEL SOFFIT

#### • FASTENERS

- 8D Galv. Nails for Plywood Siding
- 1 In.Metal to Wood Screws for Steel Roof Panel
- 4.5 Headlok Screws for Truss Carrier
- 16D Galv. Nails for Skirt Board
- Galvanized Steel Framing Nails

## • DETAILED BUILDING PLANS



Subtotal \$8,091.44 Discount (\$404.00)Total \$7,687.44

**ESTIMATE NUMBER: 19869** 



## **POLE LAYOUT**



Personal Use, 768 sq. ft.

## Eave 1