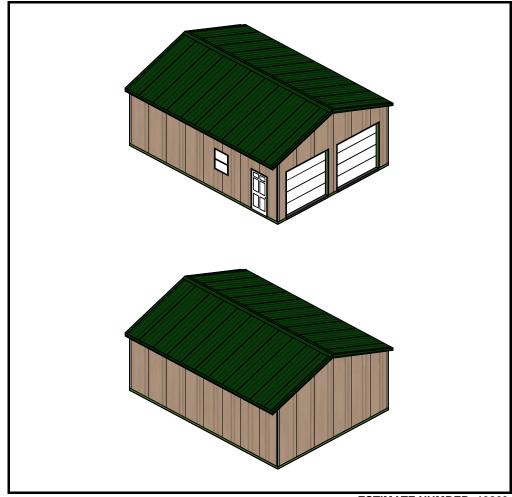

# **APM Buildings Quotation Package**

CONTACT:

**QUOTATION FOR:** Wood Wood243210

**CONSTRUCTION:** 1-888-261-2488 **DIMENSIONS:** 

Post Frame 24' X 32' X 10'

#### SPECIFICATIONS FOR 24' X 32' X 10' POST FRAME PACKAGE:

#### • DOORS & WINDOWS

- Two 9 X 8 Clopay T52S Ins. Std. Trk. w/o Openers
- One 3' 6 Panel Entry Door
- One Stock Windows 3' x 3' 8" Single Hung Window

## • 12" EAVE OVRHG., 0" GABLE OVRHG. W/ VENTED STEEL SOFFIT