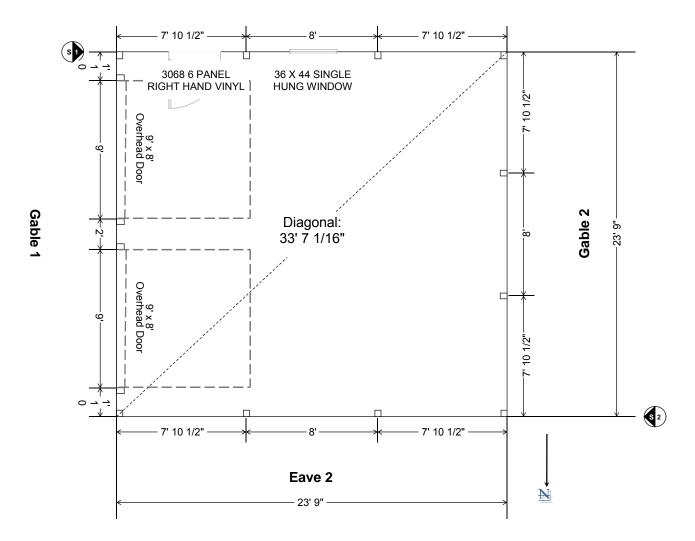

## • DOORS & WINDOWS

- Two 9 X 8 Clopay T52S Ins. Std. Trk. w/o Openers
- One 3' 6 Panel Entry Door
- One Stock Windows 3' x 3' 8" Single Hung Window
- 12" EAVE OVRHG., 0" GABLE OVRHG. W/ VENTED STEEL SOFFIT

#### • DETAILED BUILDING PLANS

Subtotal Discount **Total** 

POLE LAYOUT

Personal Use, 576 sq. ft.

Eave 1

Wood Wood242410 Estimate Number: 19868 3/8/2019