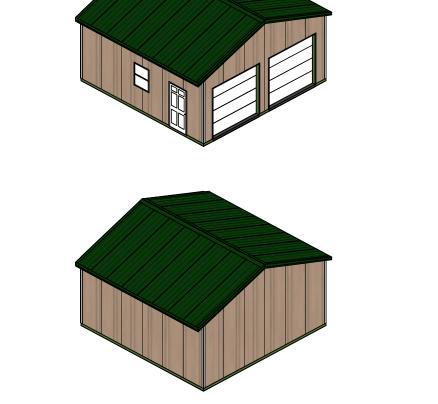

#### MATERIAL PACKAGE

- Pre-Engineered Wood Trusses (4/12 Pitch, 4' O/C)
- 4.5 x 5.25 APM Stock Columns 3 Ply Eave Posts (8' O/C)
- 4.5 x 5.25 APM Stock Columns 3 Ply Gable Posts (8' O/C)
- 2 x 8 Treated Skirt Boards (1 Row)
- 2 x 4 Wall Girts (24" O/C) and Roof Purlins (24" O/C)
- 2 x 10 Double Top Girt Truss Carrier
- 7/8" Rough 1 side Pine Boards
- Forest Green Tuff Rib 3 Panel Steel Roof
- No Concrete Provided

## • DOORS & WINDOWS

- Two 9 X 8 Clopay T52S Ins. Std. Trk. w/o Openers
- One 3' 6 Panel Entry Door
- One Stock Windows 3' x 3' 8" Single Hung Window
- 12" EAVE OVRHG., 0" GABLE OVRHG. W/ VENTED STEEL SOFFIT