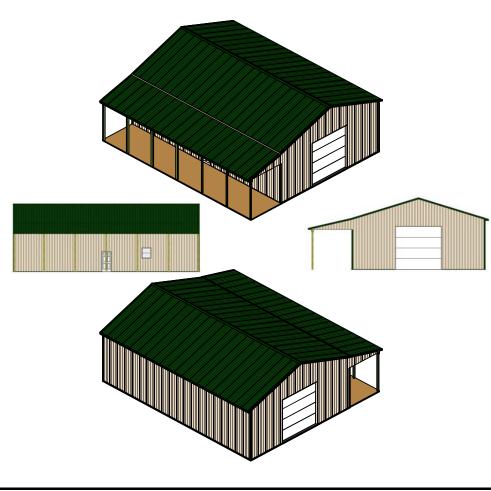

# **APM Buildings Quotation Package**

**QUOTATION FOR:** 

With Lean-To Lean406016

CONTACT: 1-888-261-2488 CONSTRUCTION: DIMENSIONS: EAVE1 PORCH Post Frame 40' X 60' X 16' 12' X 60' X 12' 10 1/4"

# SPECIFICATIONS FOR 40' X 60' X 16' POST FRAME PACKAGE:

# • DOORS & WINDOWS

- Two 14 X 14 Clopay T52S Ins. Std. Trk. w/o Openers
- One 3' 6 Panel Entry Door
- One Stock Windows 3' x 3' 8" Single Hung Window
- 12' X 12' 10 1/4" X 60' DUAL PITCH PORCH, EAVE 1
- 12" EAVE OVRHG., 0" GABLE OVRHG. W/ VENTED STEEL SOFFIT