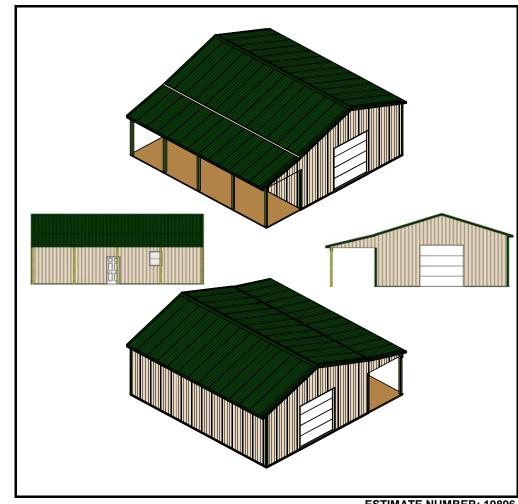

# **APM Buildings Quotation Package**

**QUOTATION FOR:** 

With Lean-To Lean304012

CONTACT:

1-888-261-2488

**CONSTRUCTION: DIMENSIONS: EAVE1 PORCH** 

Post Frame 30' X 40' X 12' 10' X 40' X 9' 3"

### SPECIFICATIONS FOR 30' X 40' X 12' POST FRAME PACKAGE:

# • MATERIAL PACKAGE

- Pre-Engineered Wood Trusses (4/12 Pitch, 4' O/C)
- 4.5 x 5.25 APM Stock Columns 3 Ply Eave Posts (8' O/C)
- 4.5 x 5.25 APM Stock Columns 3 Ply Gable Posts (8' O/C)
- 2 x 8 Treated Skirt Boards (1 Row)
- 2 x 4 Wall Girts (24" O/C) and Roof Purlins (24" O/C)
- 2 x 10 Double Top Girt Truss Carrier
- Beige Tuff Rib 3 Panel Steel Siding
- Forest Green Tuff Rib 3 Panel Steel Roof
- No Concrete Provided

#### • DOORS & WINDOWS

- Two 10 X 10 Clopay T52S Ins. Std. Trk. w/o Openers
- One 3' 6 Panel Entry Door
- One Stock Windows 3' x 3' 8" Single Hung Window
- 10' X 9' 3" X 40' DUAL PITCH PORCH, EAVE 1
- 12" EAVE OVRHG., 0" GABLE OVRHG. W/ VENTED STEEL SOFFIT

#### FASTENERS

- 1 In.Metal to Wood Screws for Steel Wall, Roof Panels
- 4.5 Headlok Screws for Truss Carrier
- 16D Galv. Nails for Skirt Board
- Galvanized Steel Framing Nails
- DETAILED BUILDING PLANS