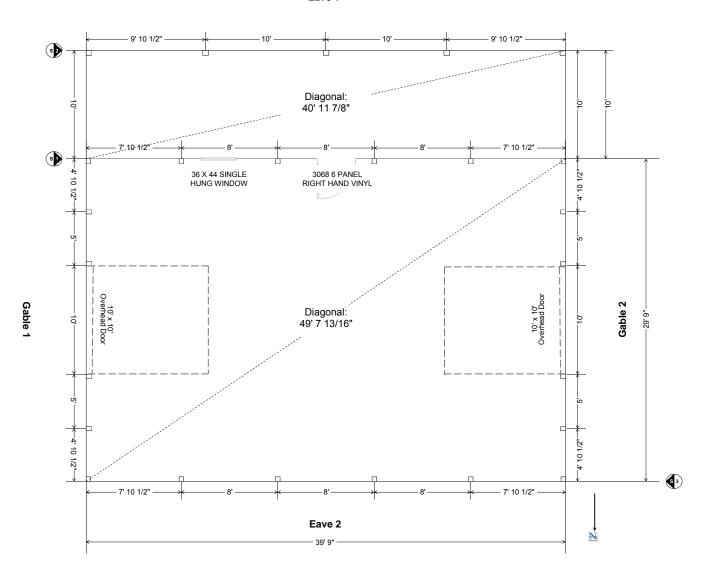

Girts (24" O/C) and Roof Purlins (24" O/C)
- 2 x 10 Double Top Girt Truss Carrier
- Beige Tuff Rib 3 Panel Steel Siding
- Forest Green Tuff Rib 3 Panel Steel Roof
- No Concrete Provided

#### • DOORS & WINDOWS

- Two 10 X 10 Clopay T52S Ins. Std. Trk. w/o Openers
- One 3' 6 Panel Entry Door
- One Stock Windows 3' x 3' 8" Single Hung Window
- 10' X 9' 3" X 40' DUAL PITCH PORCH, EAVE 1
- 12" EAVE OVRHG., 0" GABLE OVRHG. W/ VENTED STEEL SOFFIT

#### FASTENERS

- 1 In.Metal to Wood Screws for Steel Wall, Roof Panels
- 4.5 Headlok Screws for Truss Carrier
- 16D Galv. Nails for Skirt Board
- Galvanized Steel Framing Nails
- DETAILED BUILDING PLANS



Subtotal \$12,680.12 Discount (\$1,775.00)Total \$10,905.12

**ESTIMATE NUMBER: 19896** 



# POLE LAYOUT



Personal Use, 1200 sq. ft.

# Eave 1