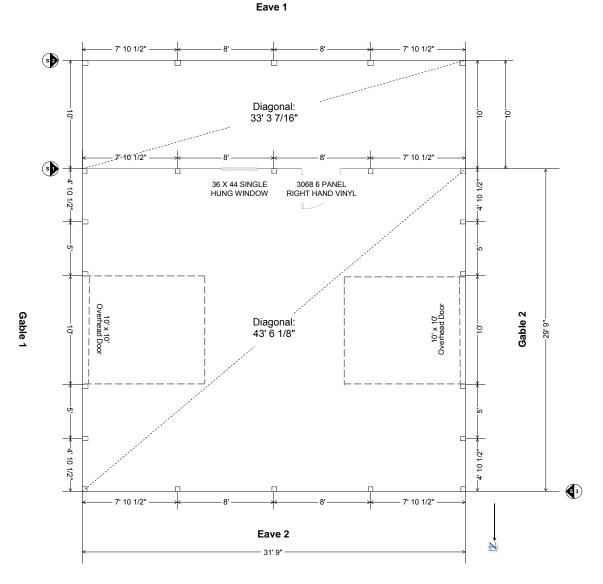

### • DOORS & WINDOWS

- Two 10 X 10 Clopay T52S Ins. Std. Trk. w/o Openers
- One 3' 6 Panel Entry Door
- One Stock Windows 3' x 3' 8" Single Hung Window
- 10' X 9' 3" X 32' DUAL PITCH PORCH, EAVE 1
- 12" EAVE OVRHG., 0" GABLE OVRHG. W/ VENTED STEEL SOFFIT

## POLE LAYOUT

Personal Use, 960 sq. ft.