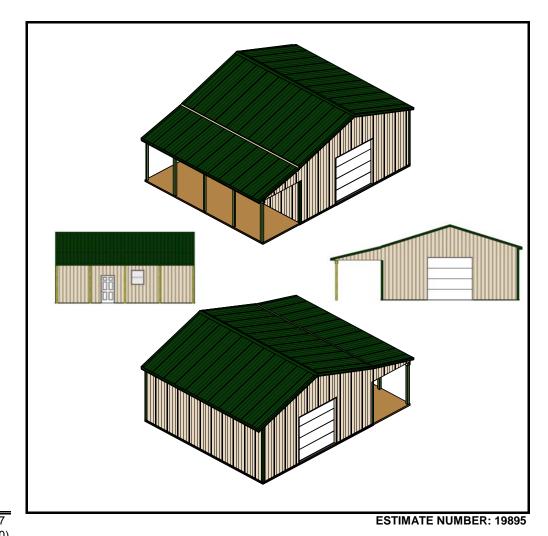

# **APM Buildings Quotation Package**

**QUOTATION FOR:** 

With Lean-To Lean303212

CONTACT:

1-888-261-2488

CONSTRUCTION: DIMENSIONS: EAVE1 PORCH Post Frame 30' X 32' X 12' 10' X 32' X 9' 3"

## SPECIFICATIONS FOR 30' X 32' X 12' POST FRAME PACKAGE:

## • MATERIAL PACKAGE

- Pre-Engineered Wood Trusses (4/12 Pitch, 4' O/C)
- 4.5 x 5.25 APM Stock Columns 3 Ply Eave Posts (8' O/C)
- 4.5 x 5.25 APM Stock Columns 3 Ply Gable Posts (8' O/C)
- 2 x 8 Treated Skirt Boards (1 Row)
- 2 x 4 Wall Girts (24" O/C) and Roof Purlins (24" O/C)
- 2 x 10 Double Top Girt Truss Carrier
- Beige Tuff Rib 3 Panel Steel Siding
- Forest Green Tuff Rib 3 Panel Steel Roof
- No Concrete Provided

### • DOORS & WINDOWS

- Two 10 X 10 Clopay T52S Ins. Std. Trk. w/o Openers
- One 3' 6 Panel Entry Door
- One Stock Windows 3' x 3' 8" Single Hung Window
- 10' X 9' 3" X 32' DUAL PITCH PORCH, EAVE 1
- 12" EAVE OVRHG., 0" GABLE OVRHG. W/ VENTED STEEL SOFFIT