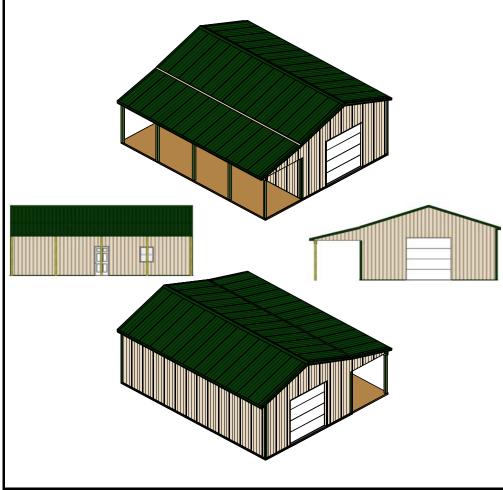

# **APM Buildings Quotation Package**

**QUOTATION FOR:** 

With Lean-To Lean244012

CONTACT: 1-888-261-2488 CONSTRUCTION: DIMENSIONS: EAVE1 PORCH Post Frame 24' X 40' X 12' 10' X 40' X 9' 3"

### MATERIAL PACKAGE

- Pre-Engineered Wood Trusses (4/12 Pitch, 4' O/C)
- 4.5 x 5.25 APM Stock Columns 3 Ply Eave Posts (8' O/C)
- 4.5 x 5.25 APM Stock Columns 3 Ply Gable Posts (8' O/C)
- 2 x 8 Treated Skirt Boards (1 Row)
- 2 x 4 Wall Girts (24" O/C) and Roof Purlins (24" O/C)
- 2 x 10 Double Top Girt Truss Carrier
- Beige Tuff Rib 3 Panel Steel Siding
- Forest Green Tuff Rib 3 Panel Steel Roof
- No Concrete Provided

# • DOORS & WINDOWS

- Two 10 X 10 Clopay T52S Ins. Std. Trk. w/o Openers
- One 3' 6 Panel Entry Door
- One Stock Windows 3' x 3' 8" Single Hung Window
- 10' X 9' 3" X 40' DUAL PITCH PORCH, EAVE 1
- 12" EAVE OVRHG., 0" GABLE OVRHG. W/ VENTED STEEL SOFFIT