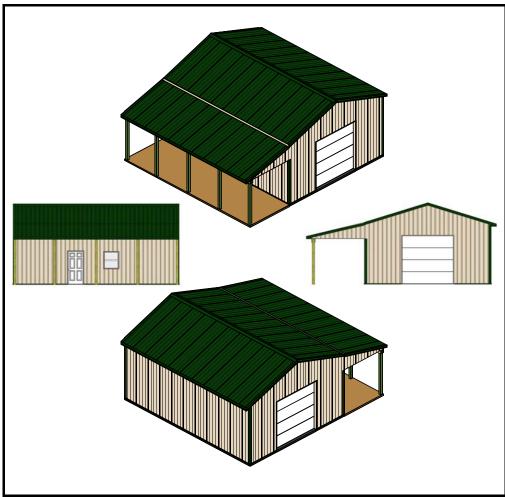

# **APM Buildings Quotation Package**

**QUOTATION FOR:** 

With Lean-To Lean243212

CONTACT: 1-888-261-2488 CONSTRUCTION: DIMENSIONS: EAVE1 PORCH Post Frame 24' X 32' X 12' 10' X 32' X 9' 3"

### SPECIFICATIONS FOR 24' X 32' X 12' POST FRAME PACKAGE:

### MATERIAL PACKAGE

- Pre-Engineered Wood Trusses (4/12 Pitch, 4' O/C)
- 4.5 x 5.25 APM Stock Columns 3 Ply Eave Posts (8' O/C)
- 4.5 x 5.25 APM Stock Columns 3 Ply Gable Posts (8' O/C)
- 2 x 8 Treated Skirt Boards (1 Row)
- 2 x 4 Wall Girts (24" O/C) and Roof Purlins (24" O/C)
- 2 x 10 Double Top Girt Truss Carrier
- Beige Tuff Rib 3 Panel Steel Siding
- Forest Green Tuff Rib 3 Panel Steel Roof
- No Concrete Provided

# • DOORS & WINDOWS

- Two 10 X 10 Clopay T52S Ins. Std. Trk. w/o Openers
- One 3' 6 Panel Entry Door
- One Stock Windows 3' x 3' 8" Single Hung Window
- 10' X 9' 3" X 32' DUAL PITCH PORCH, EAVE 1

# • 12" EAVE OVRHG., 0" GABLE OVRHG. W/ VENTED STEEL SOFFIT