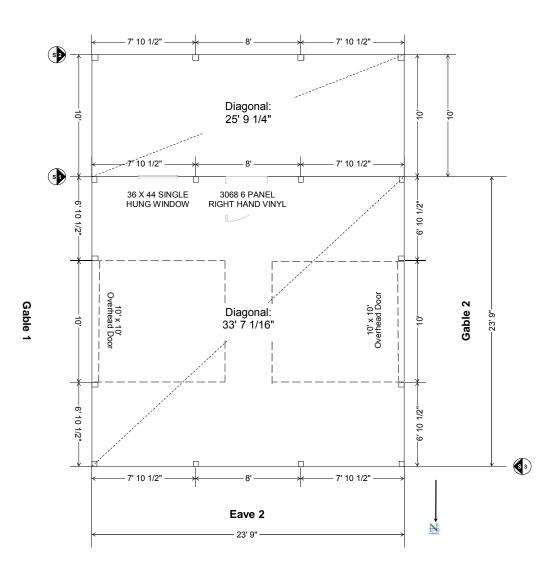

# **POLE LAYOUT**

Personal Use, 576 sq. ft.

# Eave 1

#### • DOORS & WINDOWS

- Two 10 X 10 Clopay T52S Ins. Std. Trk. w/o Openers
- One 3' 6 Panel Entry Door
- One Stock Windows 3' x 3' 8" Single Hung Window
- 10' X 9' 3" X 24' DUAL PITCH PORCH, EAVE 1
- 12" EAVE OVRHG., 0" GABLE OVRHG. W/ VENTED STEEL SOFFIT