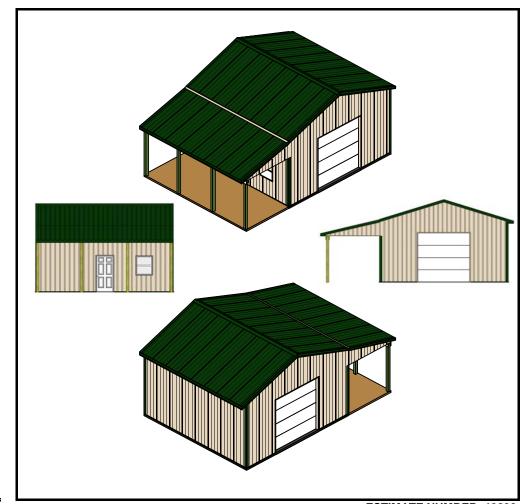

# **APM Buildings Quotation Package**

**QUOTATION FOR:** 

With Lean-To Lean242412

**CONTACT:** 

1-888-261-2488

CONSTRUCTION: DIMENSIONS: EAVE1 PORCH Post Frame 24' X 24' X 12' 10' X 24' X 9' 3"

### SPECIFICATIONS FOR 24' X 24' X 12' POST FRAME PACKAGE:

## • MATERIAL PACKAGE

- Pre-Engineered Wood Trusses (4/12 Pitch, 4' O/C)
- 4.5 x 5.25 APM Stock Columns 3 Ply Eave Posts (8' O/C)
- 4.5 x 5.25 APM Stock Columns 3 Ply Gable Posts (8' O/C)
- 2 x 8 Treated Skirt Boards (1 Row)
- 2 x 4 Wall Girts (24" O/C) and Roof Purlins (24" O/C)
- 2 x 10 Double Top Girt Truss Carrier
- Beige Tuff Rib 3 Panel Steel Siding
- Forest Green Tuff Rib 3 Panel Steel Roof
- No Concrete Provided

#### • DOORS & WINDOWS

- Two 10 X 10 Clopay T52S Ins. Std. Trk. w/o Openers
- One 3' 6 Panel Entry Door
- One Stock Windows 3' x 3' 8" Single Hung Window
- 10' X 9' 3" X 24' DUAL PITCH PORCH, EAVE 1
- 12" EAVE OVRHG., 0" GABLE OVRHG. W/ VENTED STEEL SOFFIT

#### • FASTENERS

- 1 In.Metal to Wood Screws for Steel Wall, Roof Panels
- 4.5 Headlok Screws for Truss Carrier
- 16D Galv. Nails for Skirt Board
- Galvanized Steel Framing Nails
- DETAILED BUILDING PLANS