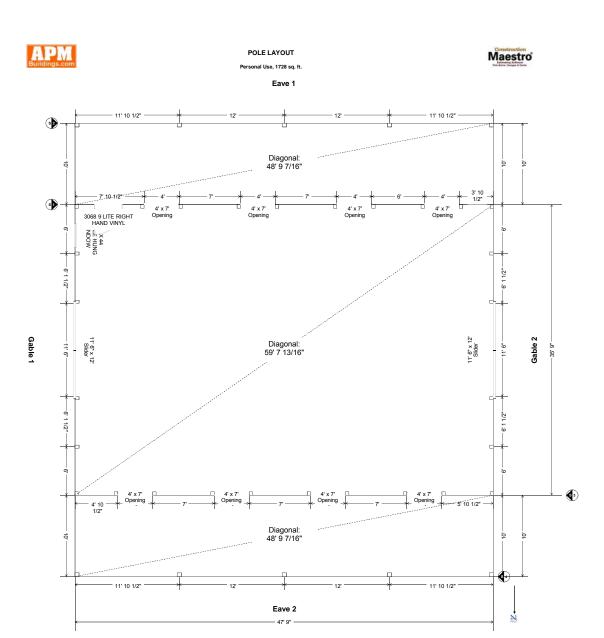

# **APM Buildings Quotation Package**

**QUOTATION FOR:** 

Horse Barn Horse 364812

**CONTACT:** 

1-888-261-2488

 CONSTRUCTION:
 Post Frame

 DIMENSIONS:
 36' X 48' X 12'

 EAVE1 PORCH
 10' X 48' X 9' 3"

#### • DOORS & WINDOWS

- Eight 4' X 7' General Openings
- One 3' 9 Lite Entry Door
- Two 12' X 12' 2" Double Sliders
- One Stock Windows 3' x 3' 8" Single Hung Window