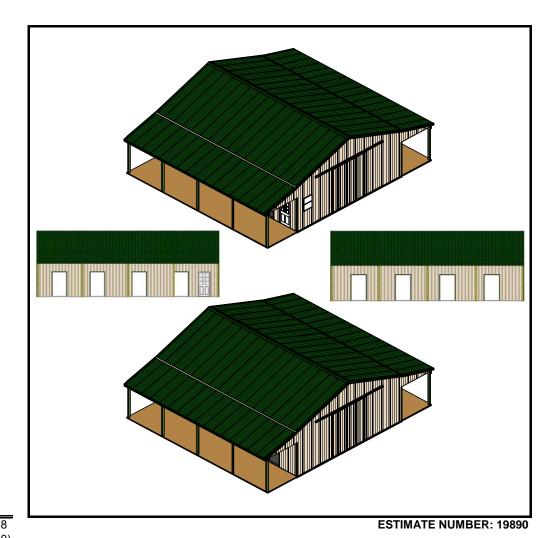

# **APM Buildings Quotation Package**

**QUOTATION FOR:** 

Horse Barn Horse 364812

**CONTACT:** 

1-888-261-2488

 CONSTRUCTION:
 Post Frame

 DIMENSIONS:
 36' X 48' X 12'

 EAVE1 PORCH
 10' X 48' X 9' 3"

 EAVE2 PORCH
 10' X 48' X 9' 3"

## • 10' X 9' 3" X 48' DUAL PITCH PORCH ON BOTH EAVES

• 12" EAVE OVRHG., 0" GABLE OVRHG. W/ VENTED STEEL SOFFIT