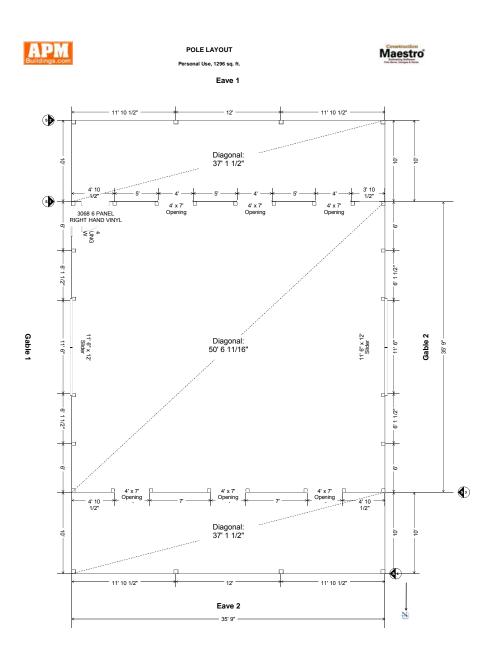

# **APM Buildings Quotation Package**

**QUOTATION FOR:** 

Horse Barn Horse 363612

**CONTACT:** 

1-888-261-2488

 CONSTRUCTION:
 Post Frame

 DIMENSIONS:
 36' X 36' X 12'

 EAVE1 PORCH
 10' X 36' X 9' 3"

 EAVE2 PORCH
 10' X 36' X 9' 3"

#### • DOORS & WINDOWS

- Six 4' X 7' General Openings
- One 3' 6 Panel Entry Door
- Two 12' X 12' 2" Double Sliders
- One Stock Windows 3' x 3' 8" Single Hung Window