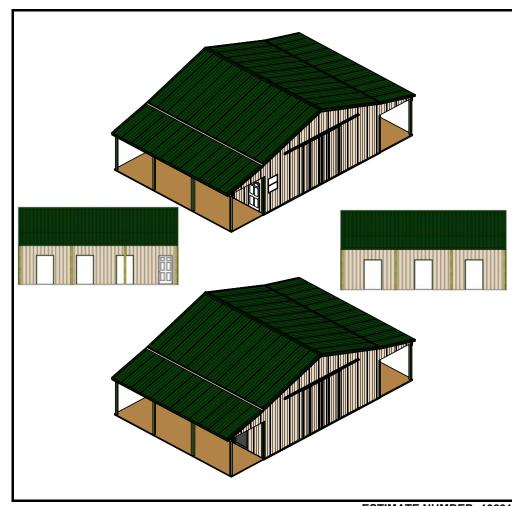

# **APM Buildings Quotation Package**

**QUOTATION FOR:** 

Horse Barn Horse 363612

**CONTACT:** 

1-888-261-2488

 CONSTRUCTION:
 Post Frame

 DIMENSIONS:
 36' X 36' X 12'

 EAVE1 PORCH
 10' X 36' X 9' 3"

 EAVE2 PORCH
 10' X 36' X 9' 3"

## • MATERIAL PACKAGE

- Pre-Engineered Wood Trusses (4/12 Pitch, 4' O/C)
- 4.5 x 5.25 APM Stock Columns 3 Ply Eave Posts (8' O/C)
- 4.5 x 5.25 APM Stock Columns 3 Ply Gable Posts (8' O/C)
- 2 x 8 Treated Skirt Boards (1 Row)
- 2 x 4 Wall Girts (24" O/C) and Roof Purlins (24" O/C)
- 2 x 12 Double Top Girt Truss Carrier
- Beige Tuff Rib 3 Panel Steel Siding
- Forest Green Tuff Rib 3 Panel Steel Roof
- No Concrete Provided

#### • DOORS & WINDOWS

- Six 4' X 7' General Openings
- One 3' 6 Panel Entry Door
- Two 12' X 12' 2" Double Sliders
- One Stock Windows 3' x 3' 8" Single Hung Window

#### • 10' X 9' 3" X 36' DUAL PITCH PORCH ON BOTH EAVES

• 12" EAVE OVRHG., 0" GABLE OVRHG. W/ VENTED STEEL SOFFIT