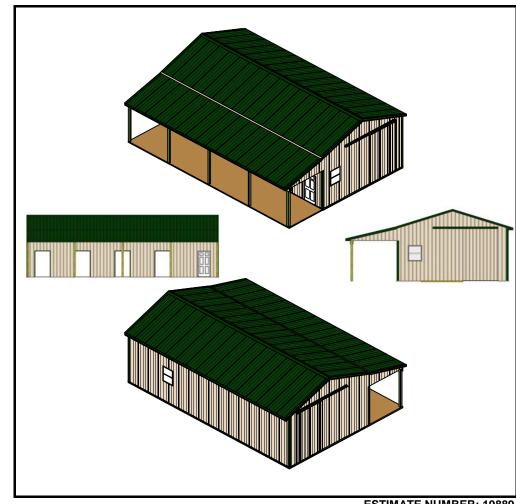

# **APM Buildings Quotation Package**

**QUOTATION FOR:** 

Horse Barn Horse244812

**CONTACT:** 

1-888-261-2488

**CONSTRUCTION: DIMENSIONS: EAVE1 PORCH** 

Post Frame 24' X 48' X 12' 10' X 48' X 9' 3"

#### SPECIFICATIONS FOR 24' X 48' X 12' POST FRAME PACKAGE:

### • MATERIAL PACKAGE

- Pre-Engineered Wood Trusses (4/12 Pitch, 4' O/C)
- 4.5 x 5.25 APM Stock Columns 3 Ply Eave Posts (8' O/C)
- 4.5 x 5.25 APM Stock Columns 3 Ply Gable Posts (10' O/C)
- 2 x 8 Treated Skirt Boards (1 Row)
- 2 x 4 Wall Girts (24" O/C) and Roof Purlins (24" O/C)
- 2 x 10 Double Top Girt Truss Carrier
- Beige Tuff Rib 3 Panel Steel Siding
- Forest Green Tuff Rib 3 Panel Steel Roof
- No Concrete Provided

#### • DOORS & WINDOWS

- Four 4' X 7' General Openings
- One 3' 6 Panel Entry Door
- Two 8' X 12' 2" Single Sliders
- Two Stock Windows 3' x 3' 8" Single Hung Windows

# • 10' X 9' 3" X 48' DUAL PITCH PORCH, EAVE 1

• 12" EAVE OVRHG., 0" GABLE OVRHG. W/ VENTED STEEL SOFFIT