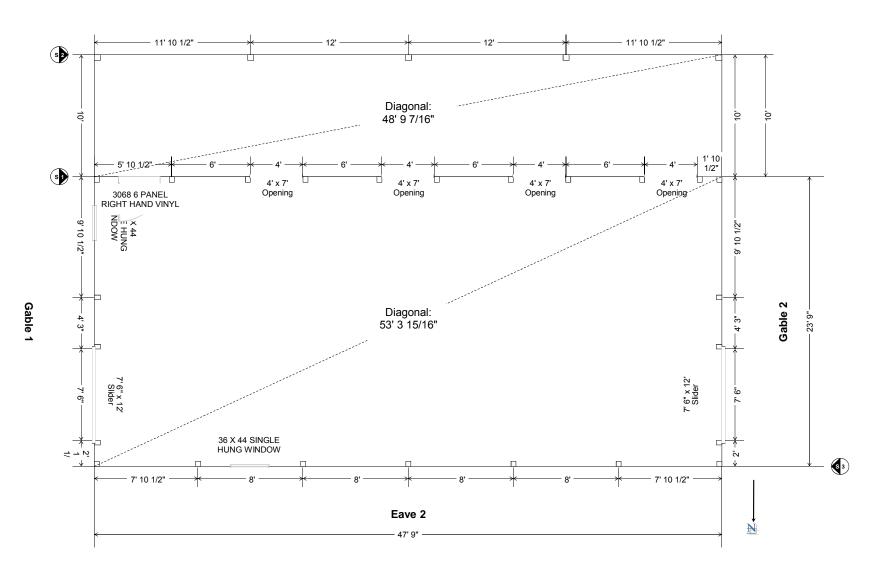

f Purlins (24" O/C)
- 2 x 10 Double Top Girt Truss Carrier
- Beige Tuff Rib 3 Panel Steel Siding
- Forest Green Tuff Rib 3 Panel Steel Roof
- No Concrete Provided

#### • DOORS & WINDOWS

- Four 4' X 7' General Openings
- One 3' 6 Panel Entry Door
- Two 8' X 12' 2" Single Sliders
- Two Stock Windows 3' x 3' 8" Single Hung Windows

# • 10' X 9' 3" X 48' DUAL PITCH PORCH, EAVE 1

• 12" EAVE OVRHG., 0" GABLE OVRHG. W/ VENTED STEEL SOFFIT

#### • FASTENERS

- 1 In.Metal to Wood Screws for Steel Wall, Roof Panels
- 4.5 Headlok Screws for Truss Carrier
- 16D Galv. Nails for Skirt Board
- Galvanized Steel Framing Nails

## • DETAILED BUILDING PLANS



Subtotal \$12,774.53 Discount (\$1,532.00)Total \$11,242.53

**ESTIMATE NUMBER: 19889** 



# POLE LAYOUT



Personal Use, 1152 sq. ft.

# Eave 1