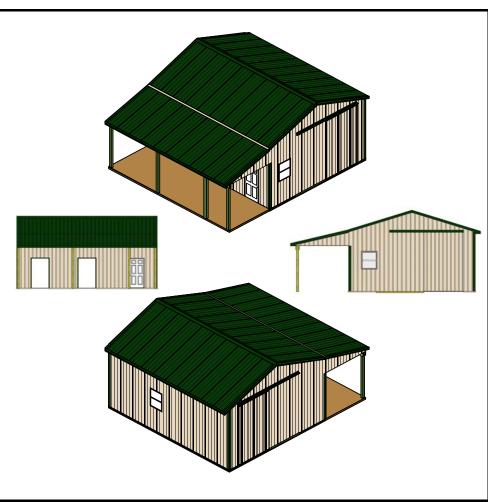

### SPECIFICATIONS FOR 24' X 30' X 12' POST FRAME PACKAGE:

### MATERIAL PACKAGE

- Pre-Engineered Wood Trusses (4/12 Pitch, 4' O/C)
- 4.5 x 5.25 APM Stock Columns 3 Ply Eave Posts (8' O/C)
- 4.5 x 5.25 APM Stock Columns 3 Ply Gable Posts (10' O/C)
- 2 x 8 Treated Skirt Boards (1 Row)
- 2 x 4 Wall Girts (24" O/C) and Roof Purlins (24" O/C)
- 2 x 10 Double Top Girt Truss Carrier
- Beige Tuff Rib 3 Panel Steel Siding
- Forest Green Tuff Rib 3 Panel Steel Roof
- No Concrete Provided

# • DOORS & WINDOWS

- Two 4' X 7' General Openings
- One 3' 6 Panel Entry Door
- Two 8' X 12' 2" Single Sliders
- Two Stock Windows 3' x 3' 8" Single Hung Windows
- 10' X 9' 3" X 30' DUAL PITCH PORCH, EAVE 1
- 12" EAVE OVRHG., 0" GABLE OVRHG. W/ VENTED STEEL SOFFIT