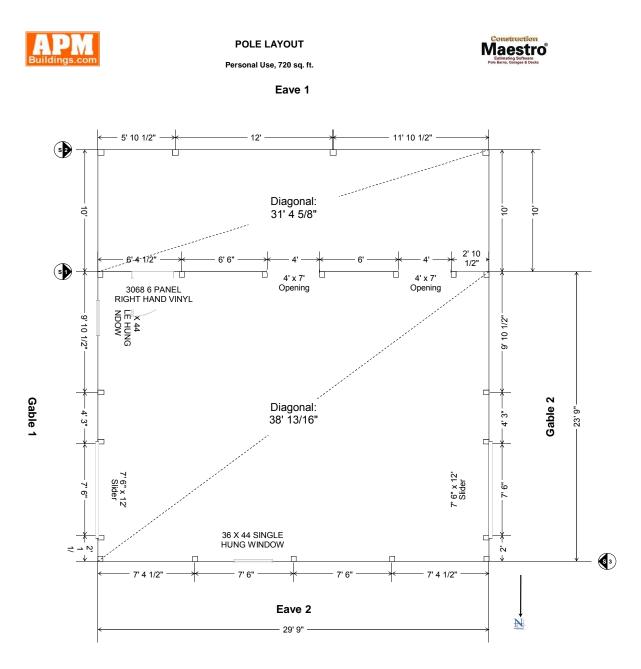

# **APM Buildings Quotation Package**

**QUOTATION FOR:** 

Horse Barn Horse243012

CONTACT: 1-888-261-2488 CONSTRUCTION: DIMENSIONS: EAVE1 PORCH Post Frame 24' X 30' X 12' 10' X 30' X 9' 3"

### SPECIFICATIONS FOR 24' X 30' X 12' POST FRAME PACKAGE:

### MATERIAL PACKAGE

- Pre-Engineered Wood Trusses (4/12 Pitch, 4' O/C)
- 4.5 x 5.25 APM Stock Columns 3 Ply Eave Posts (8' O/C)
- 4.5 x 5.25 APM Stock Columns 3 Ply Gable Posts (10' O/C)
- 2 x 8 Treated Skirt Boards (1 Row)
- 2 x 4 Wall Girts (24" O/C) and Roof Purlins (24" O/C)
- 2 x 10 Double Top Girt Truss Carrier
- Beige Tuff Rib 3 Panel Steel Siding
- Forest Green Tuff Rib 3 Panel Steel Roof
- No Concrete Provided

# • DOORS & WINDOWS

- Two 4' X 7' General Openings
- One 3' 6 Panel Entry Door
- Two 8' X 12' 2" Single Sliders
- Two Stock Windows 3' x 3' 8" Single Hung Windows
- 10' X 9' 3" X 30' DUAL PITCH PORCH, EAVE 1
- 12" EAVE OVRHG., 0" GABLE OVRHG. W/ VENTED STEEL SOFFIT