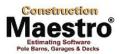

#### SPECIFICATIONS FOR 24' X 24' X 12' POST FRAME PACKAGE:

#### • MATERIAL PACKAGE

- Pre-Engineered Wood Trusses (4/12 Pitch, 4' O/C)
- 4.5 x 5.25 APM Stock Columns 3 Ply Eave Posts (8' O/C)
- 4.5 x 5.25 APM Stock Columns 3 Ply Gable Posts (10' O/C)
- 2 x 8 Treated Skirt Boards (1 Row)
- 2 x 4 Wall Girts (24" O/C) and Roof Purlins (24" O/C)
- 2 x 10 Double Top Girt Truss Carrier
- Beige Tuff Rib 3 Panel Steel Siding
- Forest Green Tuff Rib 3 Panel Steel Roof
- No Concrete Provided

#### • DOORS & WINDOWS

- One 4' X 7' General Opening
- One 3' 6 Panel Entry Door
- Two 8' X 12' 2" Single Sliders
- One Stock Windows 3' x 3' 8" Single Hung Window
- 10' X 9' 3" X 24' DUAL PITCH PORCH, EAVE 1
- 12" EAVE OVRHG., 0" GABLE OVRHG. W/ VENTED STEEL SOFFIT