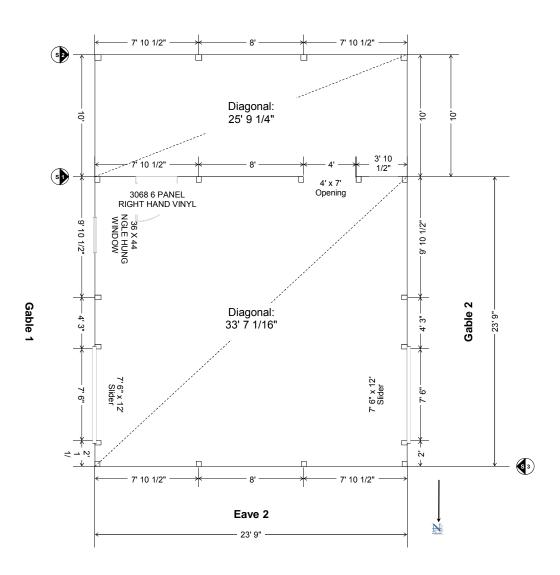

## POLE LAYOUT

Personal Use, 576 sq. ft.

## Eave 1

#### • DOORS & WINDOWS

- One 4' X 7' General Opening
- One 3' 6 Panel Entry Door
- Two 8' X 12' 2" Single Sliders
- One Stock Windows 3' x 3' 8" Single Hung Window
- 10' X 9' 3" X 24' DUAL PITCH PORCH, EAVE 1
- 12" EAVE OVRHG., 0" GABLE OVRHG. W/ VENTED STEEL SOFFIT