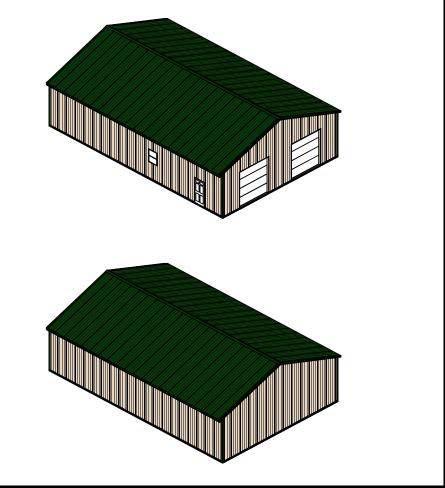

### MATERIAL PACKAGE

- Pre-Engineered Wood Trusses (4/12 Pitch, 4' O/C)
- 4.5 x 5.25 APM Stock Columns 3 Ply Eave Posts (8' O/C)
- 4.5 x 5.25 APM Stock Columns 3 Ply Gable Posts (10' O/C)
- 2 x 8 Treated Skirt Boards (1 Row)
- 2 x 4 Wall Girts (24" O/C) and Roof Purlins (24" O/C)
- 2 x 10 Double Top Girt Truss Carrier
- Beige Tuff Rib 3 Panel Steel Siding
- Forest Green Tuff Rib 3 Panel Steel Roof
- No Concrete Provided

## • DOORS & WINDOWS

- Two 10 X 10 Clopay T52S Ins. Std. Trk. w/o Openers
- One 3' 6 Panel Entry Door
- One Stock Windows 3' x 3' 8" Single Hung Window
- 12" EAVE OVRHG., 0" GABLE OVRHG. W/ VENTED STEEL SOFFIT