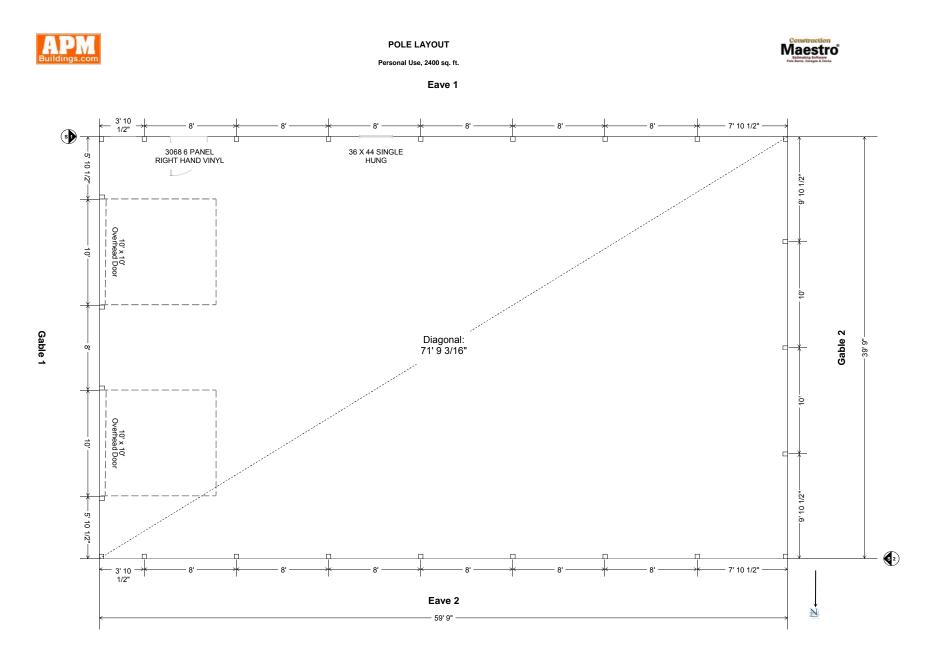

# **APM Buildings Quotation Package**

QUOTATION FOR: Residential Res406012 CONTACT: 1-888-261-2488 CONSTRUCTION: DIMENSIONS: Post Frame 40' X 60' X 12'

### MATERIAL PACKAGE

- Pre-Engineered Wood Trusses (4/12 Pitch, 4' O/C)
- 4.5 x 5.25 APM Stock Columns 3 Ply Eave Posts (8' O/C)
- 4.5 x 5.25 APM Stock Columns 3 Ply Gable Posts (10' O/C)
- 2 x 8 Treated Skirt Boards (1 Row)
- 2 x 4 Wall Girts (24" O/C) and Roof Purlins (24" O/C)
- 2 x 10 Double Top Girt Truss Carrier
- Beige Tuff Rib 3 Panel Steel Siding
- Forest Green Tuff Rib 3 Panel Steel Roof
- No Concrete Provided

## • DOORS & WINDOWS

- Two 10 X 10 Clopay T52S Ins. Std. Trk. w/o Openers
- One 3' 6 Panel Entry Door
- One Stock Windows 3' x 3' 8" Single Hung Window
- 12" EAVE OVRHG., 0" GABLE OVRHG. W/ VENTED STEEL SOFFIT