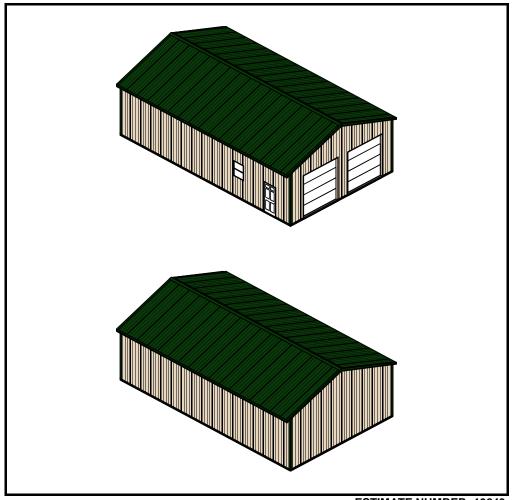

# **APM Buildings Quotation Package**

QUOTATION FOR:
Residential Res305012

CONTACT: 1-888-261-2488 CONSTRUCTION: DIMENSIONS:

Post Frame 30' X 50' X 12'

### SPECIFICATIONS FOR 30' X 50' X 12' POST FRAME PACKAGE:

## • MATERIAL PACKAGE

- Pre-Engineered Wood Trusses (4/12 Pitch, 4' O/C)
- 4.5 x 5.25 APM Stock Columns 3 Ply Eave Posts (8' O/C)
- 4.5 x 5.25 APM Stock Columns 3 Ply Gable Posts (10' O/C)
- 2 x 8 Treated Skirt Boards (1 Row)
- 2 x 4 Wall Girts (24" O/C) and Roof Purlins (24" O/C)
- 2 x 10 Double Top Girt Truss Carrier
- Beige Tuff Rib 3 Panel Steel Siding
- Forest Green Tuff Rib 3 Panel Steel Roof
- No Concrete Provided

#### • DOORS & WINDOWS

- Two 10 X 10 Clopay T52S Ins. Std. Trk. w/o Openers
- One 3' 6 Panel Entry Door
- One Stock Windows 3' x 3' 8" Single Hung Window

# • 12" EAVE OVRHG., 0" GABLE OVRHG. W/ VENTED STEEL SOFFIT