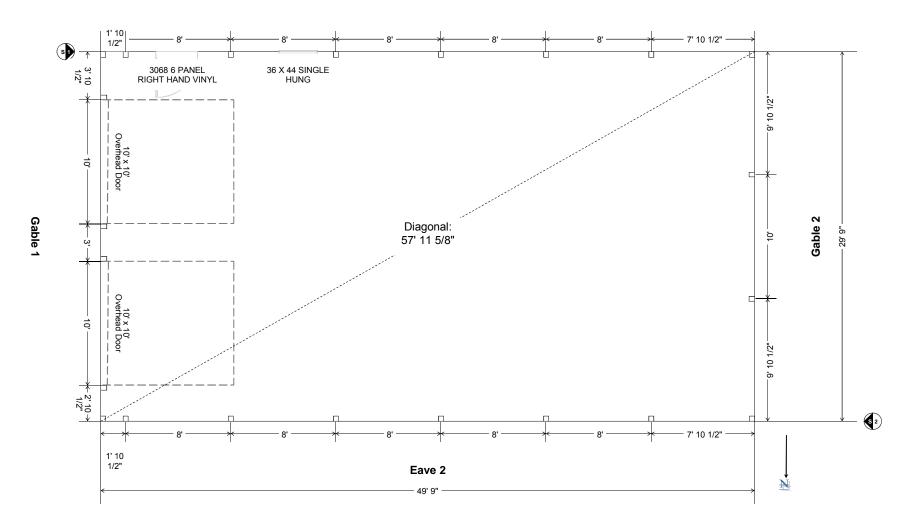

rds (1 Row)
- 2 x 4 Wall Girts (24" O/C) and Roof Purlins (24" O/C)
- 2 x 10 Double Top Girt Truss Carrier
- Beige Tuff Rib 3 Panel Steel Siding
- Forest Green Tuff Rib 3 Panel Steel Roof
- No Concrete Provided

#### • DOORS & WINDOWS

- Two 10 X 10 Clopay T52S Ins. Std. Trk. w/o Openers
- One 3' 6 Panel Entry Door
- One Stock Windows 3' x 3' 8" Single Hung Window

# • 12" EAVE OVRHG., 0" GABLE OVRHG. W/ VENTED STEEL SOFFIT

#### • FASTENERS

- 1 In.Metal to Wood Screws for Steel Wall, Roof Panels
- 4.5 Headlok Screws for Truss Carrier
- 16D Galv. Nails for Skirt Board
- Galvanized Steel Framing Nails

#### • DETAILED BUILDING PLANS



 Subtotal
 \$12,692.33

 Discount
 (\$1,776.00)

 Total
 \$10,916.33

**ESTIMATE NUMBER: 19843** 



# POLE LAYOUT



Personal Use, 1500 sq. ft.

# Eave 1