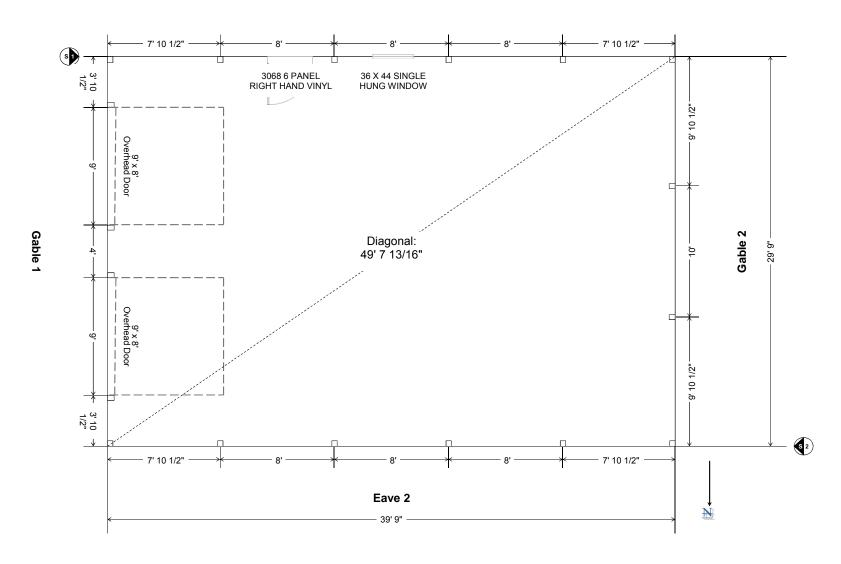

ow)
- 2 x 4 Wall Girts (24" O/C) and Roof Purlins (24" O/C)
- 2 x 10 Double Top Girt Truss Carrier
- Beige Tuff Rib 3 Panel Steel Siding
- Forest Green Tuff Rib 3 Panel Steel Roof
- No Concrete Provided

#### • DOORS & WINDOWS

- Two 9 X 8 Clopay T52S Ins. Std. Trk. w/o Openers
- One 3' 6 Panel Entry Door
- One Stock Windows 3' x 3' 8" Single Hung Window

## • 12" EAVE OVRHG., 0" GABLE OVRHG. W/ VENTED STEEL SOFFIT

### • FASTENERS

- 1 In.Metal to Wood Screws for Steel Wall, Roof Panels
- 4.5 Headlok Screws for Truss Carrier
- 16D Galv. Nails for Skirt Board
- Galvanized Steel Framing Nails

#### • DETAILED BUILDING PLANS



 Subtotal
 \$9,800.16

 Discount
 (\$1,372.00)

 GRAND TOTAL
 \$8,428.16

**ESTIMATE NUMBER: 19842** 



## **POLE LAYOUT**



Personal Use, 1200 sq. ft.

## Eave 1