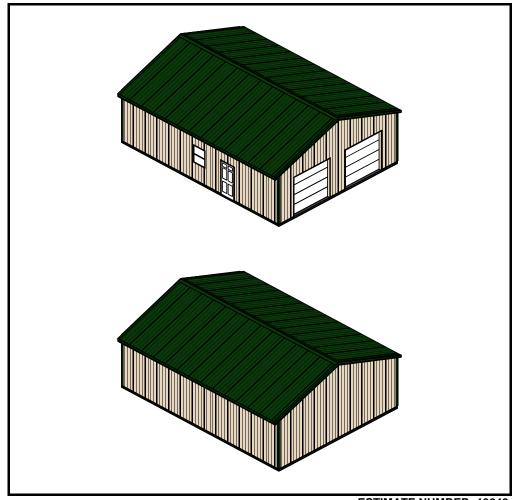

# **APM Buildings Quotation Package**

QUOTATION FOR:
Residential Res304010

CONTACT: 1-888-261-2488 CONSTRUCTION: DIMENSIONS:

Post Frame 30' X 40' X 10'

#### SPECIFICATIONS FOR 30' X 40' X 10' POST FRAME PACKAGE:

## • MATERIAL PACKAGE

- Pre-Engineered Wood Trusses (4/12 Pitch, 4' O/C)
- 4.5 x 5.25 APM Stock Columns 3 Ply Eave Posts (8' O/C)
- 4.5 x 5.25 APM Stock Columns 3 Ply Gable Posts (10' O/C)
- 2 x 8 Treated Skirt Boards (1 Row)
- 2 x 4 Wall Girts (24" O/C) and Roof Purlins (24" O/C)
- 2 x 10 Double Top Girt Truss Carrier
- Beige Tuff Rib 3 Panel Steel Siding
- Forest Green Tuff Rib 3 Panel Steel Roof
- No Concrete Provided

#### • DOORS & WINDOWS

- Two 9 X 8 Clopay T52S Ins. Std. Trk. w/o Openers
- One 3' 6 Panel Entry Door
- One Stock Windows 3' x 3' 8" Single Hung Window

## • 12" EAVE OVRHG., 0" GABLE OVRHG. W/ VENTED STEEL SOFFIT