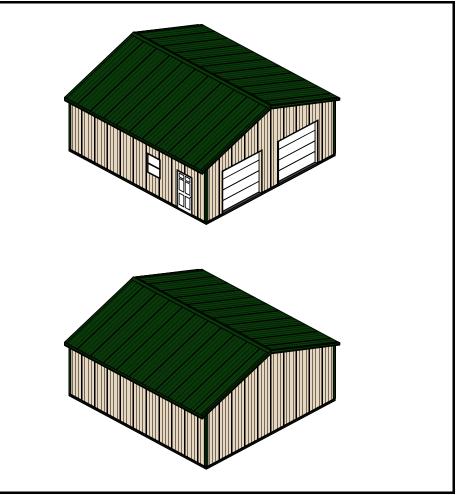

# **APM Buildings Quotation Package**

QUOTATION FOR: Residential Res303210 CONTACT: 1-888-261-2488 CONSTRUCTION: DIMENSIONS: Post Frame 30' X 32' X 10'

## SPECIFICATIONS FOR 30' X 32' X 10' POST FRAME PACKAGE:

### MATERIAL PACKAGE

- Pre-Engineered Wood Trusses (4/12 Pitch, 4' O/C)
- 4.5 x 5.25 APM Stock Columns 3 Ply Eave Posts (8' O/C)
- 4.5 x 5.25 APM Stock Columns 3 Ply Gable Posts (10' O/C)
- 2 x 8 Treated Skirt Boards (1 Row)
- 2 x 4 Wall Girts (24" O/C) and Roof Purlins (24" O/C)
- 2 x 10 Double Top Girt Truss Carrier
- Beige Tuff Rib 3 Panel Steel Siding
- Forest Green Tuff Rib 3 Panel Steel Roof
- No Concrete Provided

## • DOORS & WINDOWS

- Two 9 X 8 Clopay T52S Ins. Std. Trk. w/o Openers
- One 3' 6 Panel Entry Door
- One Stock Windows 3' x 3' 8" Single Hung Window
- 12" EAVE OVRHG., 0" GABLE OVRHG. W/ VENTED STEEL SOFFIT