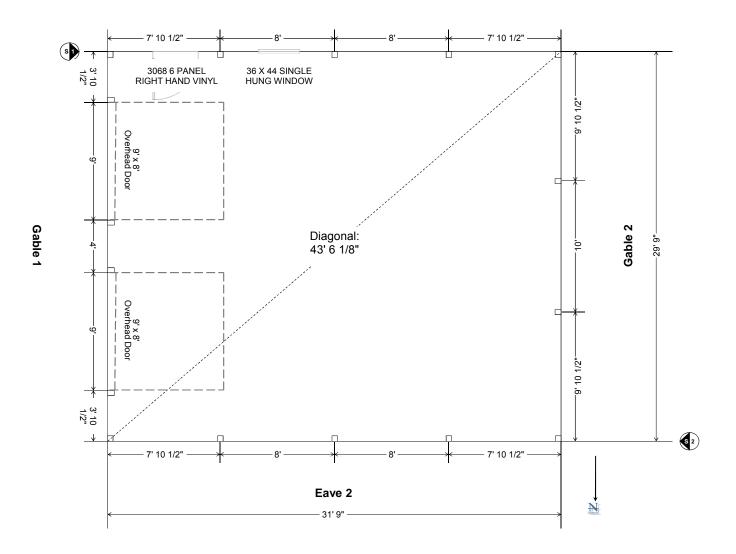

# **APM Buildings Quotation Package**

QUOTATION FOR: Residential Res303210 CONTACT: 1-888-261-2488 CONSTRUCTION: DIMENSIONS: Post Frame 30' X 32' X 10'

## • DOORS & WINDOWS

- Two 9 X 8 Clopay T52S Ins. Std. Trk. w/o Openers
- One 3' 6 Panel Entry Door
- One Stock Windows 3' x 3' 8" Single Hung Window
- 12" EAVE OVRHG., 0" GABLE OVRHG. W/ VENTED STEEL SOFFIT

POLE LAYOUT

Personal Use, 960 sq. ft.

Eave 1

Residential Res303210 Estimate Number: 19840 3/5/2019