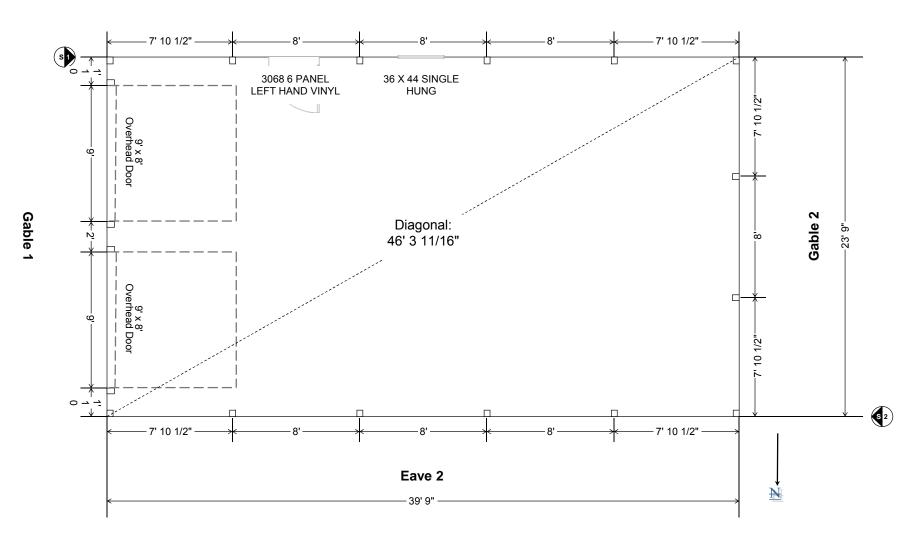

rds (1 Row)
- 2 x 4 Wall Girts (24" O/C) and Roof Purlins (24" O/C)
- 2 x 10 Double Top Girt Truss Carrier
- Beige Tuff Rib 3 Panel Steel Siding
- Forest Green Tuff Rib 3 Panel Steel Roof
- No Concrete Provided

#### • DOORS & WINDOWS

- Two 9 X 8 Clopay T52S Ins. Std. Trk. w/o Openers
- One 3' 6 Panel Entry Door
- One Stock Windows 3' x 3' 8" Single Hung Window

## • 12" EAVE OVRHG., 0" GABLE OVRHG. W/ VENTED STEEL SOFFIT

## • FASTENERS

- 1 In.Metal to Wood Screws for Steel Wall, Roof Panels
- 4.5 Headlok Screws for Truss Carrier
- 16D Galv. Nails for Skirt Board
- Galvanized Steel Framing Nails

#### • DETAILED BUILDING PLANS



 Subtotal
 \$8,801.50

 Discount
 (\$1,232.00)

 Total
 \$7,569.50

**ESTIMATE NUMBER: 19839** 



## **POLE LAYOUT**



Personal Use, 960 sq. ft.

## Eave 1