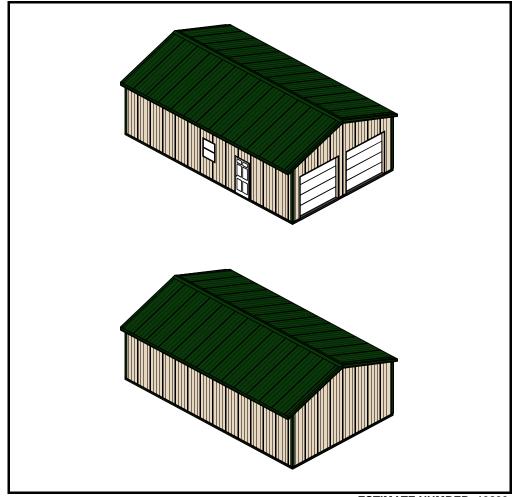

# **APM Buildings Quotation Package**

QUOTATION FOR:
Residential Res244010

CONTACT: 1-888-261-2488 CONSTRUCTION: DIMENSIONS:

Post Frame 24' X 40' X 10'

### SPECIFICATIONS FOR 24' X 40' X 10' POST FRAME PACKAGE:

#### • DOORS & WINDOWS

- Two 9 X 8 Clopay T52S Ins. Std. Trk. w/o Openers
- One 3' 6 Panel Entry Door
- One Stock Windows 3' x 3' 8" Single Hung Window