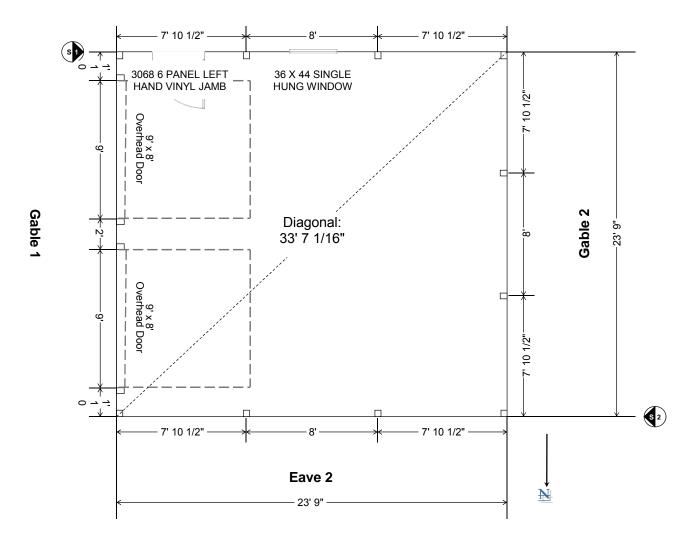

POLE LAYOUT

Personal Use, 576 sq. ft.

Eave 1

Residential Res242410 Estimate Number: 19837 3/5/2019

## • DOORS & WINDOWS

- Two 9 X 8 Clopay T52S Ins. Std. Trk. w/o Openers
- One 3' 6 Panel Entry Door
- One Stock Windows 3' x 3' 8" Single Hung Window
- 12" EAVE OVRHG., 0" GABLE OVRHG. W/ VENTED STEEL SOFFIT