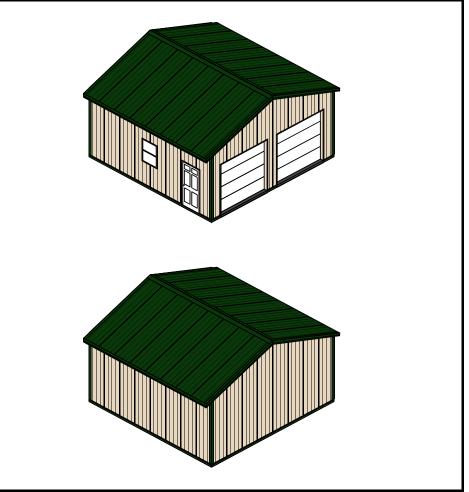

# **APM Buildings Quotation Package**

QUOTATION FOR: Residential Res242410 CONTACT: 1-888-261-2488 CONSTRUCTION: DIMENSIONS: Post Frame 24' X 24' X 10'

### MATERIAL PACKAGE

- Pre-Engineered Wood Trusses (4/12 Pitch, 4' O/C)
- 4.5 x 5.25 APM Stock Columns 3 Ply Eave Posts (8' O/C)
- 4.5 x 5.25 APM Stock Columns 3 Ply Gable Posts (8' O/C)
- 2 x 8 Treated Skirt Boards (1 Row)
- 2 x 4 Wall Girts (24" O/C) and Roof Purlins (24" O/C)
- 2 x 10 Double Top Girt Truss Carrier
- Beige Tuff Rib 3 Panel Steel Siding
- Forest Green Tuff Rib 3 Panel Steel Roof
- No Concrete Provided

## • DOORS & WINDOWS

- Two 9 X 8 Clopay T52S Ins. Std. Trk. w/o Openers
- One 3' 6 Panel Entry Door
- One Stock Windows 3' x 3' 8" Single Hung Window
- 12" EAVE OVRHG., 0" GABLE OVRHG. W/ VENTED STEEL SOFFIT