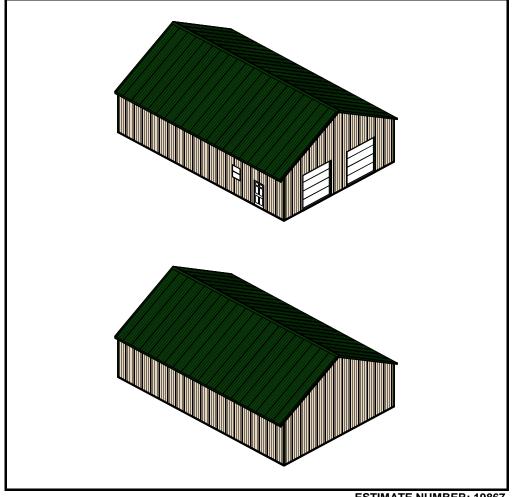

# **APM Buildings Quotation Package**

**QUOTATION FOR:** With Attic Attic406012 CONTACT: 1-888-261-2488 **CONSTRUCTION: DIMENSIONS:** 

Post Frame 40' X 60' X 12'

### SPECIFICATIONS FOR 40' X 60' X 12' POST FRAME PACKAGE:

## • MATERIAL PACKAGE

- Pre-Engineered Wood Trusses (6.5/12 Pitch, 2' O/C)
- 4.5 x 5.25 APM Stock Columns 3 Ply Eave Posts (8' O/C)
- 4.5 x 5.25 APM Stock Columns 3 Ply Gable Posts (10' O/C)
- 2 x 8 Treated Skirt Boards (1 Row)
- 2 x 4 Wall Girts (24" O/C) and Roof Purlins (24" O/C)
- 1.75 x 9.5 Double Top Girt Truss Carrier
- Beige Tuff Rib 3 Panel Steel Siding
- Forest Green Tuff Rib 3 Panel Steel Roof
- No Concrete Provided

#### • DOORS & WINDOWS

- Two 10 X 10 Clopay T52S Ins. Std. Trk. w/o Openers
- One 3' 6 Panel Entry Door
- One Stock Windows 3' x 3' 8" Single Hung Window

# • 12" EAVE OVRHG., 0" GABLE OVRHG. W/ VENTED STEEL SOFFIT