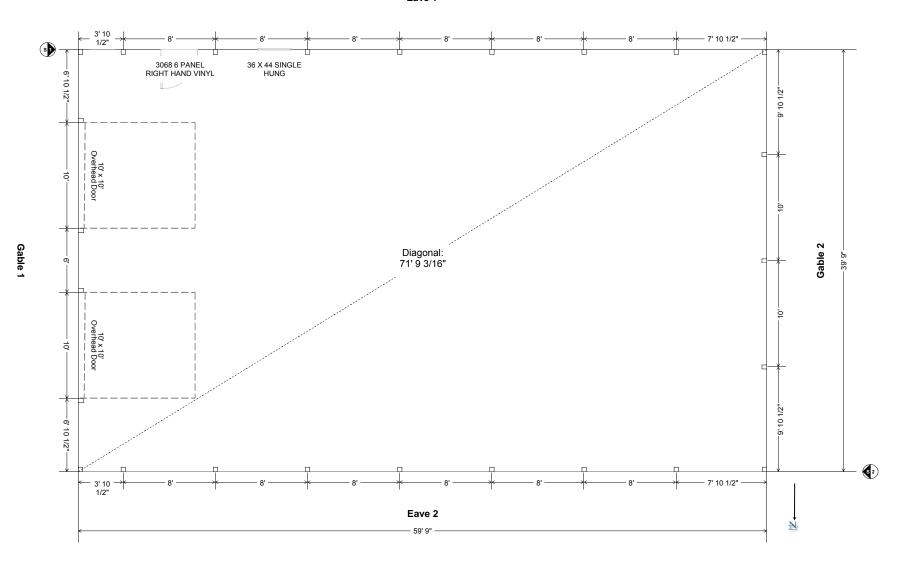

#### • DOORS & WINDOWS

- Two 10 X 10 Clopay T52S Ins. Std. Trk. w/o Openers
- One 3' 6 Panel Entry Door
- One Stock Windows 3' x 3' 8" Single Hung Window

# POLE LAYOUT

Personal Use, 2400 sq. ft.

# Eave 1