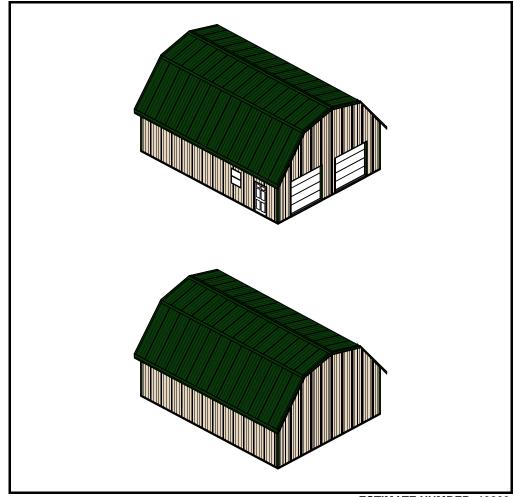

# **APM Buildings Quotation Package**

**QUOTATION FOR:** 

With Attic Atticgam304010

CONTACT: 1-888-261-2488 CONSTRUCTION: DIMENSIONS:

Post Frame 30' X 40' X 10'

#### SPECIFICATIONS FOR 30' X 40' X 10' POST FRAME PACKAGE:

#### • DOORS & WINDOWS

- Two 9 X 8 Clopay T52S Ins. Std. Trk. w/o Openers
- One 3' 6 Panel Entry Door
- One Stock Windows 3' x 3' 8" Single Hung Window

#### • 12" OVERHANG ON ALL SIDES W/ VENTED STEEL SOFFIT