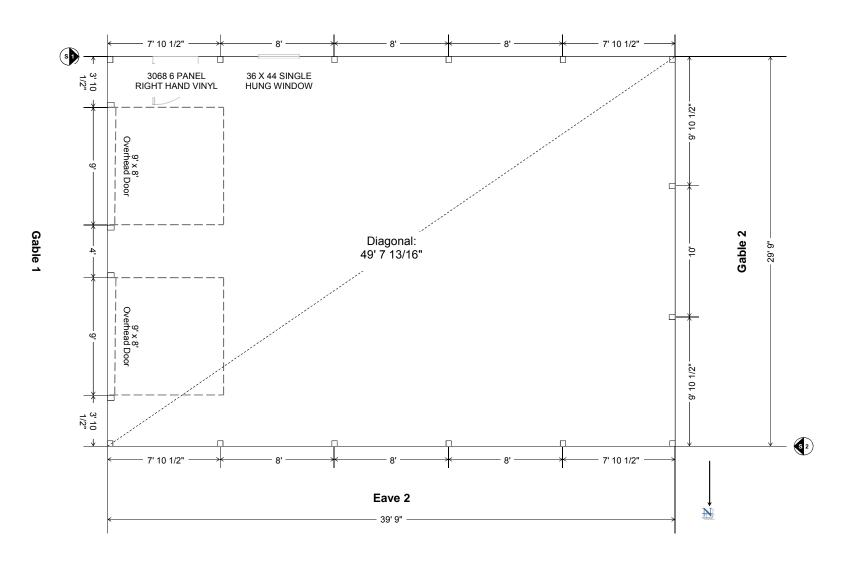

1 Row)
- 2 x 4 Wall Girts (24" O/C) and Roof Purlins (24" O/C)
- 1.75 x 9.5 Double Top Girt Truss Carrier
- Beige Tuff Rib 3 Panel Steel Siding
- Forest Green Tuff Rib 3 Panel Steel Roof
- No Concrete Provided

#### • DOORS & WINDOWS

- Two 9 X 8 Clopay T52S Ins. Std. Trk. w/o Openers
- One 3' 6 Panel Entry Door
- One Stock Windows 3' x 3' 8" Single Hung Window

#### • 12" OVERHANG ON ALL SIDES W/ VENTED STEEL SOFFIT

#### • FASTENERS

- 1 In.Metal to Wood Screws for Steel Wall, Roof Panels
- 4.5 Headlok Screws for Truss Carrier
- 16D Galv. Nails for Skirt Board
- Galvanized Steel Framing Nails

#### • DETAILED BUILDING PLANS



 Subtotal
 \$14,434.12

 Discount
 (\$2,020.00)

 Total
 \$12,414.12

**ESTIMATE NUMBER: 19866** 



### **POLE LAYOUT**



Personal Use, 1200 sq. ft.

## Eave 1