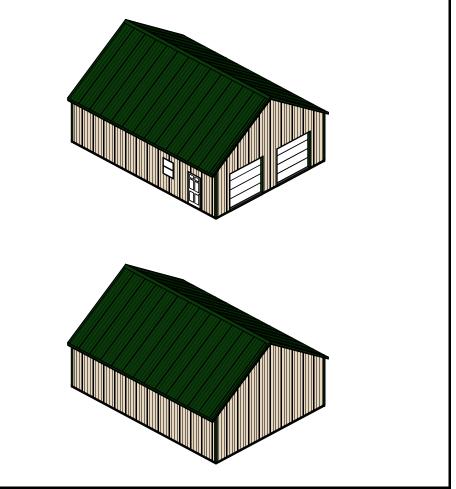

### MATERIAL PACKAGE

- Pre-Engineered Wood Trusses (8/12 Pitch, 2' O/C)
- 4.5 x 5.25 APM Stock Columns 3 Ply Eave Posts (8' O/C)
- 4.5 x 5.25 APM Stock Columns 3 Ply Gable Posts (10' O/C)
- 2 x 8 Treated Skirt Boards (1 Row)
- 2 x 4 Wall Girts (24" O/C) and Roof Purlins (24" O/C)
- 1.75 x 9.5 Double Top Girt Truss Carrier
- Beige Tuff Rib 3 Panel Steel Siding
- Forest Green Tuff Rib 3 Panel Steel Roof
- No Concrete Provided

## • DOORS & WINDOWS

- Two 9 X 8 Clopay T52S Ins. Std. Trk. w/o Openers
- One 3' 6 Panel Entry Door
- One Stock Windows 3' x 3' 8" Single Hung Window
- 12" EAVE OVRHG., 0" GABLE OVRHG. W/ VENTED STEEL SOFFIT