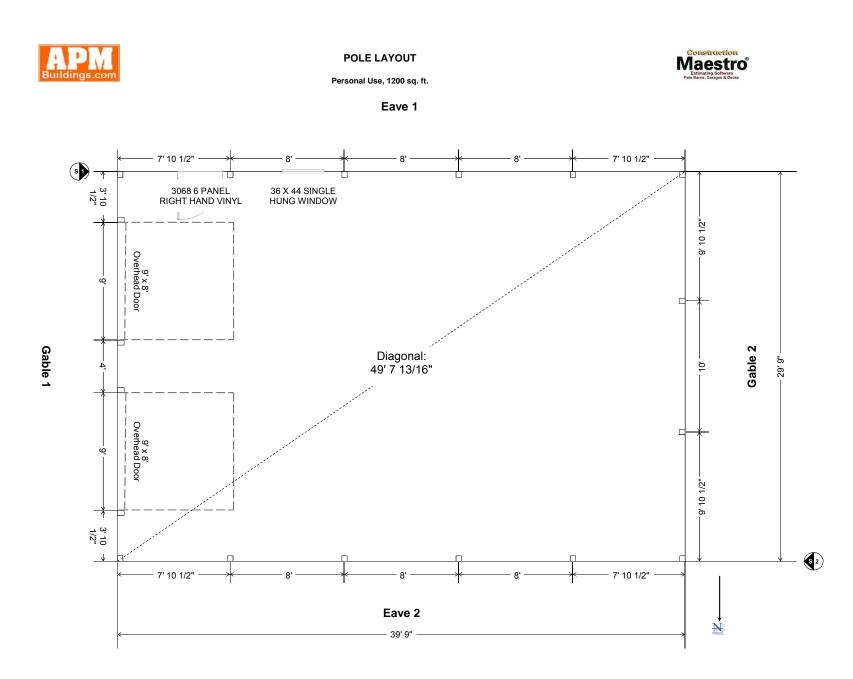

### MATERIAL PACKAGE

- Pre-Engineered Wood Trusses (8/12 Pitch, 2' O/C)
- 4.5 x 5.25 APM Stock Columns 3 Ply Eave Posts (8' O/C)
- 4.5 x 5.25 APM Stock Columns 3 Ply Gable Posts (10' O/C)
- 2 x 8 Treated Skirt Boards (1 Row)
- 2 x 4 Wall Girts (24" O/C) and Roof Purlins (24" O/C)
- 1.75 x 9.5 Double Top Girt Truss Carrier
- Beige Tuff Rib 3 Panel Steel Siding
- Forest Green Tuff Rib 3 Panel Steel Roof
- No Concrete Provided

## • DOORS & WINDOWS

- Two 9 X 8 Clopay T52S Ins. Std. Trk. w/o Openers
- One 3' 6 Panel Entry Door
- One Stock Windows 3' x 3' 8" Single Hung Window
- 12" EAVE OVRHG., 0" GABLE OVRHG. W/ VENTED STEEL SOFFIT