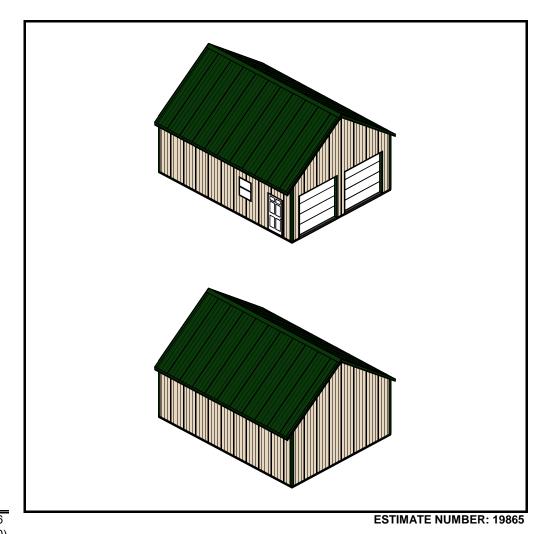

#### SPECIFICATIONS FOR 24' X 32' X 10' POST FRAME PACKAGE:

## • MATERIAL PACKAGE

- Pre-Engineered Wood Trusses (9/12 Pitch, 2' O/C)
- 4.5 x 5.25 APM Stock Columns 3 Ply Eave Posts (8' O/C)
- 4.5 x 5.25 APM Stock Columns 3 Ply Gable Posts (8' O/C)
- 2 x 8 Treated Skirt Boards (1 Row)
- 2 x 4 Wall Girts (24" O/C) and Roof Purlins (24" O/C)
- 1.75 x 9.5 Double Top Girt Truss Carrier
- Beige Tuff Rib 3 Panel Steel Siding
- Forest Green Tuff Rib 3 Panel Steel Roof
- No Concrete Provided

#### • DOORS & WINDOWS

- Two 9 X 8 Clopay T52S Ins. Std. Trk. w/o Openers
- One 3' 6 Panel Entry Door
- One Stock Windows 3' x 3' 8" Single Hung Window

## • 12" EAVE OVRHG., 0" GABLE OVRHG. W/ VENTED STEEL SOFFIT