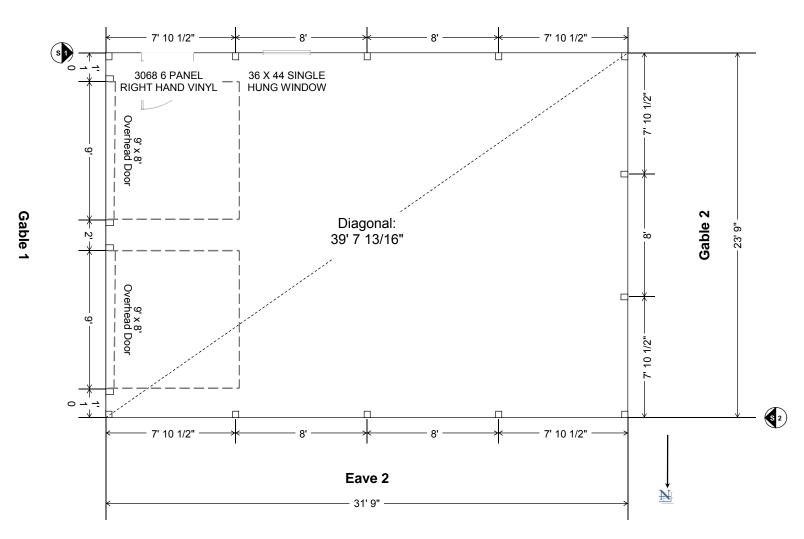

2 x 8 Treated Skirt Boards (1 Row)
- 2 x 4 Wall Girts (24" O/C) and Roof Purlins (24" O/C)
- 1.75 x 9.5 Double Top Girt Truss Carrier
- Beige Tuff Rib 3 Panel Steel Siding
- Forest Green Tuff Rib 3 Panel Steel Roof
- No Concrete Provided

#### • DOORS & WINDOWS

- Two 9 X 8 Clopay T52S Ins. Std. Trk. w/o Openers
- One 3' 6 Panel Entry Door
- One Stock Windows 3' x 3' 8" Single Hung Window

## • 12" EAVE OVRHG., 0" GABLE OVRHG. W/ VENTED STEEL SOFFIT

### • FASTENERS

- 1 In.Metal to Wood Screws for Steel Wall, Roof Panels
- 4.5 Headlok Screws for Truss Carrier
- 16D Galv. Nails for Skirt Board
- Galvanized Steel Framing Nails

#### • DETAILED BUILDING PLANS



 Subtotal
 \$10,619.16

 Discount
 (\$1,274.00)

 Total
 \$9,345.16



## **POLE LAYOUT**



Personal Use, 768 sq. ft.

## Eave 1