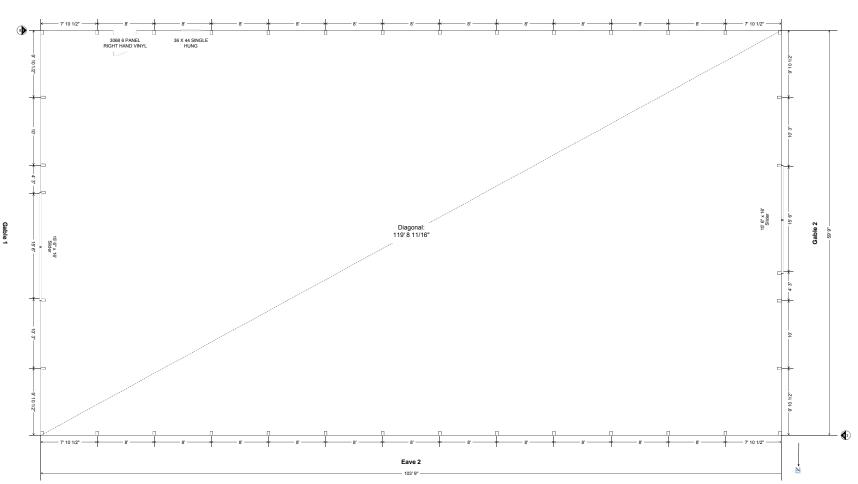

#### • DOORS & WINDOWS

- One 3' 6 Panel Entry Door
- Two 16' X 16' 2" Double Sliders
- One Stock Windows 3' x 3' 8" Single Hung Window

# • 12" EAVE OVRHG., 0" GABLE OVRHG. W/ VENTED STEEL SOFFIT