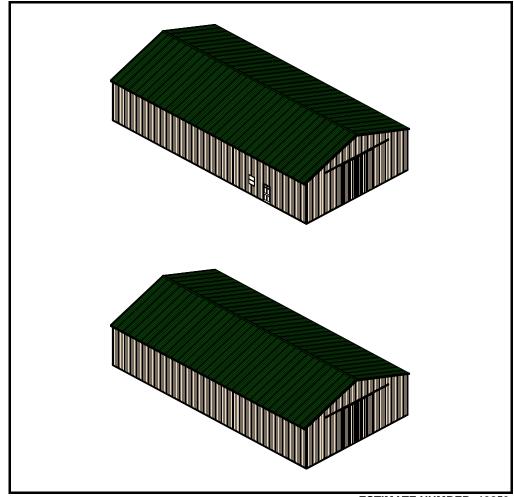

## **APM Buildings Quotation Package**

QUOTATION FOR:
Ag Building Ag509616

CONTACT: 1-888-261-2488 CONSTRUCTION: DIMENSIONS:

Post Frame 50' X 96' X 16'

## SPECIFICATIONS FOR 50' X 96' X 16' POST FRAME PACKAGE:

## • MATERIAL PACKAGE

- Pre-Engineered Wood Trusses (4/12 Pitch, 4' O/C)
- 4.5 x 7.25 APM Stock Columns 3 Ply Eave Posts (8' O/C)
- 4.5 x 7.25 APM Stock Columns 3 Ply Gable Posts (10' O/C)
- 2 x 8 Treated Skirt Boards (1 Row)
- 2 x 4 Wall Girts (24" O/C) and Roof Purlins (24" O/C)
- 2 x 12 Double Top Girt Truss Carrier
- Beige Tuff Rib 3 Panel Steel Siding
- Forest Green Tuff Rib 3 Panel Steel Roof
- No Concrete Provided

### • DOORS & WINDOWS

- One 3' 6 Panel Entry Door
- Two 16' X 16' 2" Double Sliders
- One Stock Windows 3' x 3' 8" Single Hung Window

## • 12" EAVE OVRHG., 0" GABLE OVRHG. W/ VENTED STEEL SOFFIT