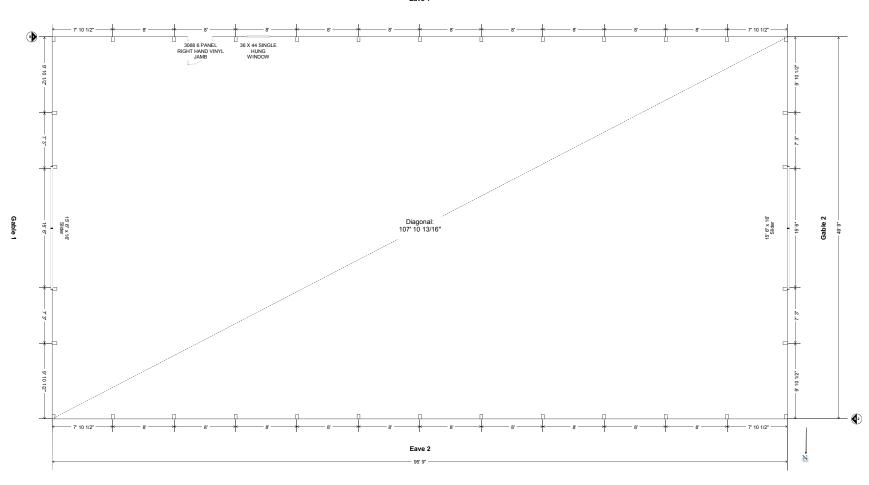

2 x 8 Treated Skirt Boards (1 Row)
- 2 x 4 Wall Girts (24" O/C) and Roof Purlins (24" O/C)
- 2 x 12 Double Top Girt Truss Carrier
- Beige Tuff Rib 3 Panel Steel Siding
- Forest Green Tuff Rib 3 Panel Steel Roof
- No Concrete Provided

### • DOORS & WINDOWS

- One 3' 6 Panel Entry Door
- Two 16' X 16' 2" Double Sliders
- One Stock Windows 3' x 3' 8" Single Hung Window

## • 12" EAVE OVRHG., 0" GABLE OVRHG. W/ VENTED STEEL SOFFIT

## • FASTENERS

- 1 In.Metal to Wood Screws for Steel Wall, Roof Panels
- 4.5 Headlok Screws for Truss Carrier
- 16D Galv. Nails for Skirt Board
- · Galvanized Steel Framing Nails

### • DETAILED BUILDING PLANS



 Subtotal
 \$30,444.31

 Discount
 (\$4,871.00)

 Total
 \$25,573.31

**ESTIMATE NUMBER: 19859** 



# POLE LAYOUT Personal Use, 4800 sq. ft.



Eave 1