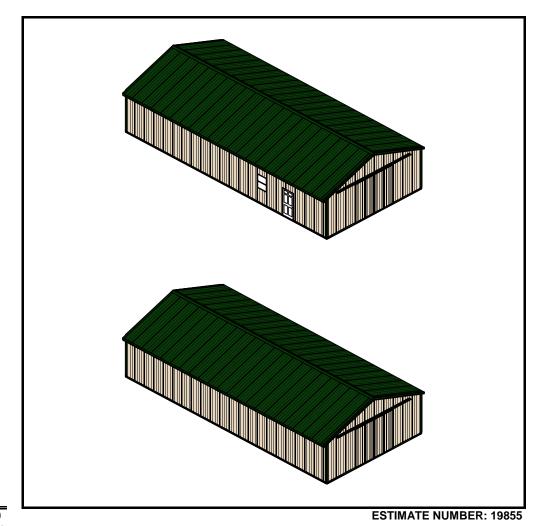

# **APM Buildings Quotation Package**

QUOTATION FOR:
Ag Building Ag306410

CONTACT: 1-888-261-2488 CONSTRUCTION: DIMENSIONS:

Post Frame 30' X 64' X 10'

## SPECIFICATIONS FOR 30' X 64' X 10' POST FRAME PACKAGE:

## • MATERIAL PACKAGE

- Pre-Engineered Wood Trusses (4/12 Pitch, 4' O/C)
- 4.5 x 5.25 APM Stock Columns 3 Ply Eave Posts (8' O/C)
- 4.5 x 5.25 APM Stock Columns 3 Ply Gable Posts (10' O/C)
- 2 x 8 Treated Skirt Boards (1 Row)
- 2 x 4 Wall Girts (24" O/C) and Roof Purlins (24" O/C)
- 2 x 10 Double Top Girt Truss Carrier
- Beige Tuff Rib 3 Panel Steel Siding
- Forest Green Tuff Rib 3 Panel Steel Roof
- No Concrete Provided

### • DOORS & WINDOWS

- One 3' 6 Panel Entry Door
- Two 12' X 10' 2" Double Sliders
- One Stock Windows 3' x 3' 8" Single Hung Window

# • 12" EAVE OVRHG., 0" GABLE OVRHG. W/ VENTED STEEL SOFFIT