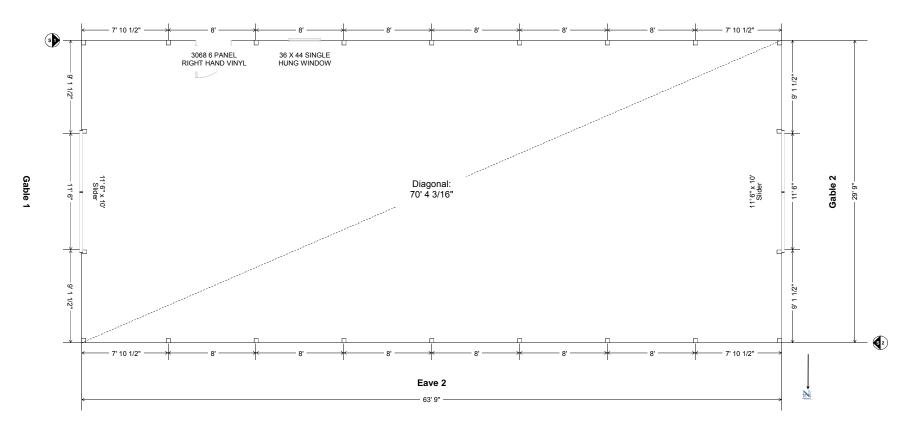

lumns 3 Ply Gable Posts (10' O/C)
- 2 x 8 Treated Skirt Boards (1 Row)
- 2 x 4 Wall Girts (24" O/C) and Roof Purlins (24" O/C)
- 2 x 10 Double Top Girt Truss Carrier
- Beige Tuff Rib 3 Panel Steel Siding
- Forest Green Tuff Rib 3 Panel Steel Roof
- No Concrete Provided

### • DOORS & WINDOWS

- One 3' 6 Panel Entry Door
- Two 12' X 10' 2" Double Sliders
- One Stock Windows 3' x 3' 8" Single Hung Window

# • 12" EAVE OVRHG., 0" GABLE OVRHG. W/ VENTED STEEL SOFFIT

## • FASTENERS

- 1 In.Metal to Wood Screws for Steel Wall, Roof Panels
- 4.5 Headlok Screws for Truss Carrier
- 16D Galv. Nails for Skirt Board
- Galvanized Steel Framing Nails

### • DETAILED BUILDING PLANS



 Subtotal
 \$13,664.40

 Discount
 (\$1,912.00)

 Total
 \$11,752.40



## POLE LAYOUT



Personal Use, 1920 sq. ft.