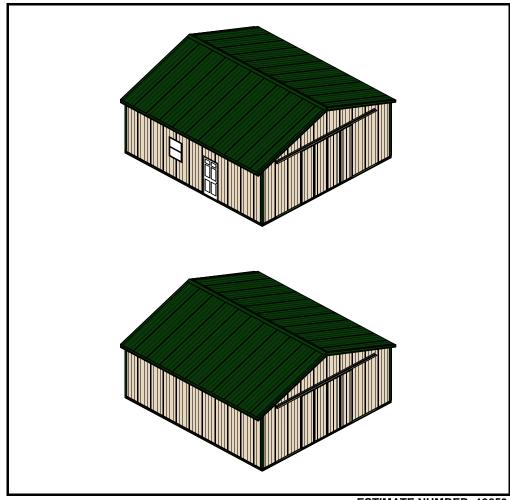

# **APM Buildings Quotation Package**

QUOTATION FOR:
Ag Building Ag303210

CONTACT: 1-888-261-2488 CONSTRUCTION: DIMENSIONS:

Post Frame 30' X 32' X 10'

### SPECIFICATIONS FOR 30' X 32' X 10' POST FRAME PACKAGE:

## • MATERIAL PACKAGE

- Pre-Engineered Wood Trusses (4/12 Pitch, 4' O/C)
- 4.5 x 5.25 APM Stock Columns 3 Ply Eave Posts (8' O/C)
- 4.5 x 5.25 APM Stock Columns 3 Ply Gable Posts (10' O/C)
- 2 x 8 Treated Skirt Boards (1 Row)
- 2 x 4 Wall Girts (24" O/C) and Roof Purlins (24" O/C)
- 2 x 10 Double Top Girt Truss Carrier
- Beige Tuff Rib 3 Panel Steel Siding
- Forest Green Tuff Rib 3 Panel Steel Roof
- No Concrete Provided

#### • DOORS & WINDOWS

- One 3' 6 Panel Entry Door
- Two 12' X 10' 2" Double Sliders
- One Stock Windows 3' x 3' 8" Single Hung Window

## • 12" EAVE OVRHG., 0" GABLE OVRHG. W/ VENTED STEEL SOFFIT