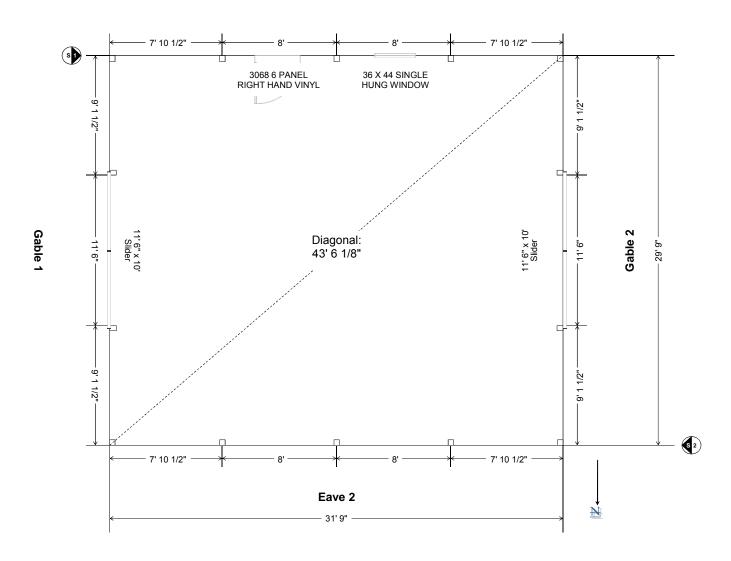

eated Skirt Boards (1 Row)
- 2 x 4 Wall Girts (24" O/C) and Roof Purlins (24" O/C)
- 2 x 10 Double Top Girt Truss Carrier
- Beige Tuff Rib 3 Panel Steel Siding
- Forest Green Tuff Rib 3 Panel Steel Roof
- No Concrete Provided

#### • DOORS & WINDOWS

- One 3' 6 Panel Entry Door
- Two 12' X 10' 2" Double Sliders
- One Stock Windows 3' x 3' 8" Single Hung Window

## • 12" EAVE OVRHG., 0" GABLE OVRHG. W/ VENTED STEEL SOFFIT

## • FASTENERS

- 1 In.Metal to Wood Screws for Steel Wall, Roof Panels
- 4.5 Headlok Screws for Truss Carrier
- 16D Galv. Nails for Skirt Board
- · Galvanized Steel Framing Nails

#### • DETAILED BUILDING PLANS



 Subtotal
 \$9,239.24

 Discount
 (\$1,293.00)

 Total
 \$7,946.24

**ESTIMATE NUMBER: 19853** 



## **POLE LAYOUT**



Personal Use, 960 sq. ft.

## Eave 1