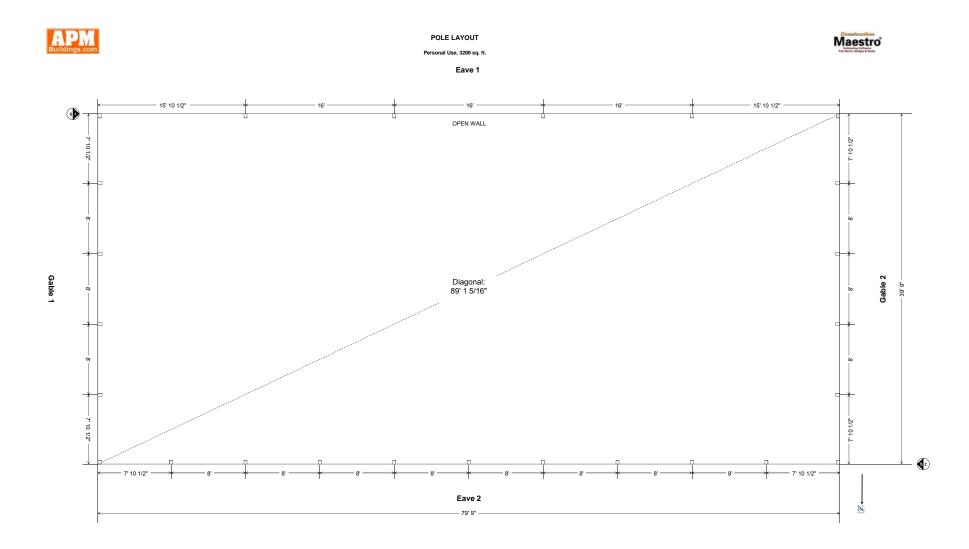

# **APM Buildings Quotation Package**

**QUOTATION FOR:** 

3 Sided 3Side408012

CONTACT: 1-888-261-2488 CONSTRUCTION: DIMENSIONS: Post Frame 40' X 80' X 12'

## • DOORS & WINDOWS

- Open Wall On Eave1
- 12" EAVE OVRHG., 0" GABLE OVRHG. W/ VENTED STEEL SOFFIT