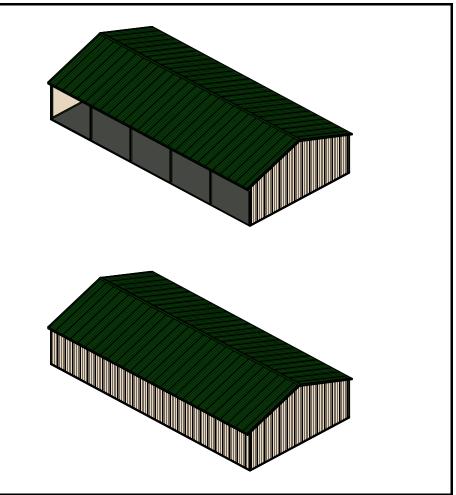

# **APM Buildings Quotation Package**

**QUOTATION FOR:** 

3 Sided 3Side408012

CONTACT: 1-888-261-2488 CONSTRUCTION: DIMENSIONS: Post Frame 40' X 80' X 12'

#### MATERIAL PACKAGE

- Pre-Engineered Wood Trusses (4/12 Pitch, 4' O/C)
- 4.125 x 5.25 GLU LAM TREATED 3 Ply Eave Posts (16' O/C)
- 4.125 x 5.25 GLU LAM TREATED 3 Ply Gable Posts (8' O/C)
- 2 x 8 Treated Skirt Boards (1 Row)
- 2 x 4 Wall Girts (24" O/C) and Roof Purlins (24" O/C)
- 1.75 x 18 Double Top Girt Truss Carrier
- Beige Tuff Rib 3 Panel Steel Siding
- Forest Green Tuff Rib 3 Panel Steel Roof
- No Concrete Provided

## • DOORS & WINDOWS

- Open Wall On Eave1
- 12" EAVE OVRHG., 0" GABLE OVRHG. W/ VENTED STEEL SOFFIT