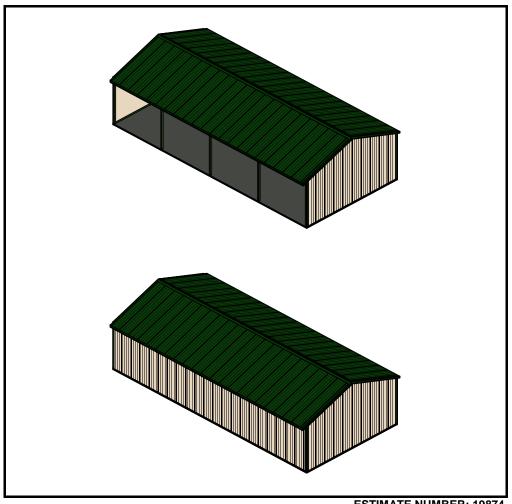

# **APM Buildings Quotation Package**

**CONSTRUCTION: QUOTATION FOR: CONTACT:** Post Frame 3 Sided 3Side306412 1-888-261-2488 **DIMENSIONS:** 30' X 64' X 12'

## • MATERIAL PACKAGE

- Pre-Engineered Wood Trusses (4/12 Pitch, 4' O/C)
- 4.125 x 5.25 GLU LAM TREATED 3 Ply Eave Posts (16' O/C)
- 4.125 x 5.25 GLU LAM TREATED 3 Ply Gable Posts (8' O/C)
- 2 x 8 Treated Skirt Boards (1 Row)
- 2 x 4 Wall Girts (24" O/C) and Roof Purlins (24" O/C)
- 1.75 x 16 Double Top Girt Truss Carrier
- Beige Tuff Rib 3 Panel Steel Siding
- Forest Green Tuff Rib 3 Panel Steel Roof
- No Concrete Provided

#### • DOORS & WINDOWS

- Open Wall On Eave1
- 12" EAVE OVRHG., 0" GABLE OVRHG. W/ VENTED STEEL SOFFIT