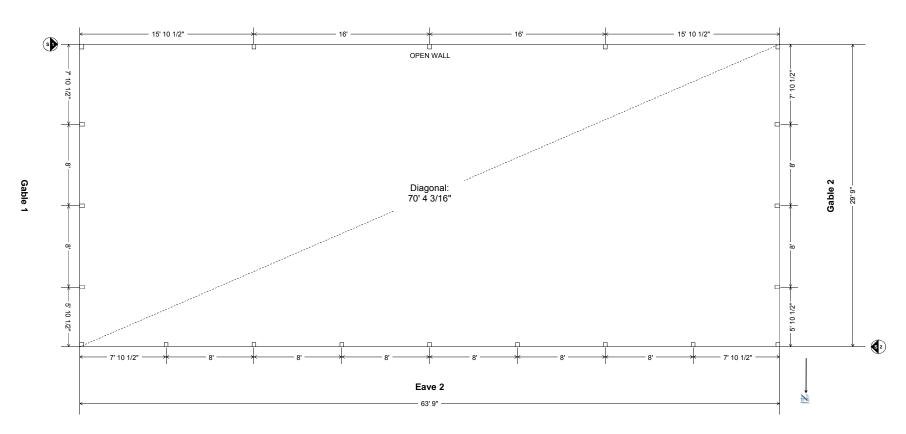

GLU LAM TREATED 3 Ply Eave Posts (16' O/C)
- 4.125 x 5.25 GLU LAM TREATED 3 Ply Gable Posts (8' O/C)
- 2 x 8 Treated Skirt Boards (1 Row)
- 2 x 4 Wall Girts (24" O/C) and Roof Purlins (24" O/C)
- 1.75 x 16 Double Top Girt Truss Carrier
- Beige Tuff Rib 3 Panel Steel Siding
- Forest Green Tuff Rib 3 Panel Steel Roof
- No Concrete Provided

#### • DOORS & WINDOWS

- Open Wall On Eave1
- 12" EAVE OVRHG., 0" GABLE OVRHG. W/ VENTED STEEL SOFFIT

#### • FASTENERS

- 1 In.Metal to Wood Screws for Steel Wall, Roof Panels
- 4.5 Headlok Screws for Truss Carrier
- 16D Galv. Nails for Skirt Board
- Galvanized Steel Framing Nails

#### • DETAILED BUILDING PLANS



Subtotal \$12,279.25 Discount (\$1,719.00)Total \$10,560.25

**ESTIMATE NUMBER: 19874** 



## POLE LAYOUT



Personal Use, 1920 sq. ft.