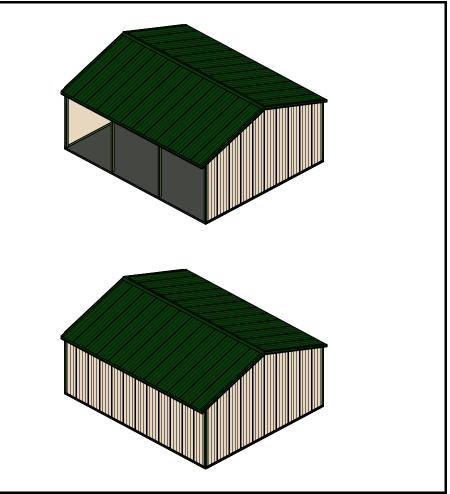

# **APM Buildings Quotation Package**

**QUOTATION FOR:** 

3 Sided 3Side303612

CONTACT: 1-888-261-2488 CONSTRUCTION: DIMENSIONS: Post Frame 30' X 36' X 12'

## • DOORS & WINDOWS

- Open Wall On Eave1
- 12" EAVE OVRHG., 0" GABLE OVRHG. W/ VENTED STEEL SOFFIT