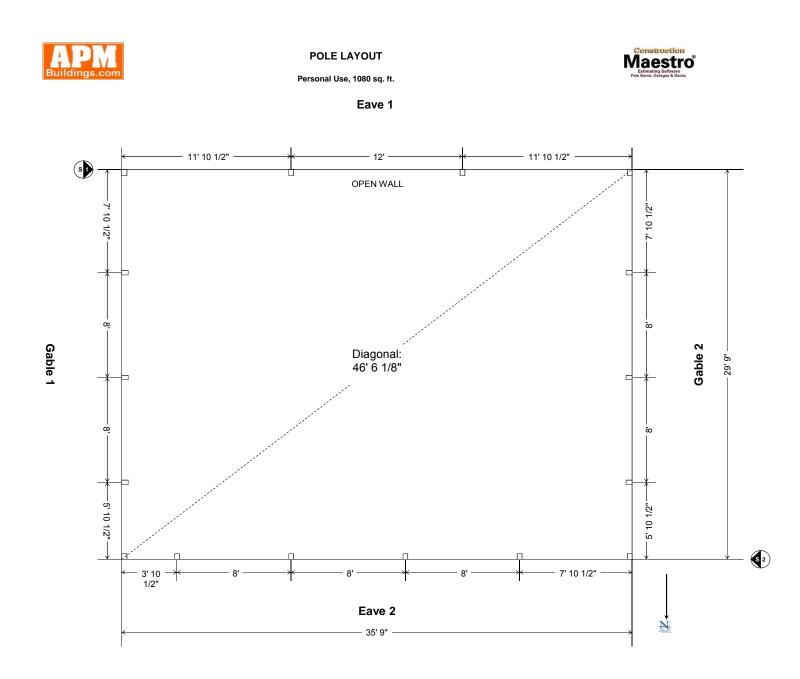

# **APM Buildings Quotation Package**

**QUOTATION FOR:** 

3 Sided 3Side303612

CONTACT: 1-888-261-2488 CONSTRUCTION: DIMENSIONS: Post Frame 30' X 36' X 12'

#### MATERIAL PACKAGE

- Pre-Engineered Wood Trusses (4/12 Pitch, 4' O/C)
- 4.125 x 5.25 GLU LAM TREATED 3 Ply Eave Posts (12' O/C)
- 4.125 x 5.25 GLU LAM TREATED 3 Ply Gable Posts (8' O/C)
- 2 x 8 Treated Skirt Boards (1 Row)
- 2 x 4 Wall Girts (24" O/C) and Roof Purlins (24" O/C)
- 1.75 x 9.5 Double Top Girt Truss Carrier
- Beige Tuff Rib 3 Panel Steel Siding
- Forest Green Tuff Rib 3 Panel Steel Roof
- No Concrete Provided

## • DOORS & WINDOWS

- Open Wall On Eave1
- 12" EAVE OVRHG., 0" GABLE OVRHG. W/ VENTED STEEL SOFFIT